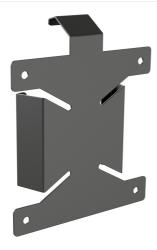

## High quality bracket for mounting a Mini PC/Thin Client PC

This solution is compatible with almost all Mini PC/Thin Client PC's.

Please check your product on the iiyama website, Compatible Accessories tab, to find the bracket compatible with your monitor.

## 01 TECHNICAL SPECIFICATION

| Туре              | Mini-PC bracket |
|-------------------|-----------------|
| Number of screens | 1               |

**EAN code** 4948570033089

All trademarks and registered trademarks acknowledged. E & O E. Specification subject to change without notice. All LCD's comply with ISO-9241-307:2008 in connection with pixel defects.