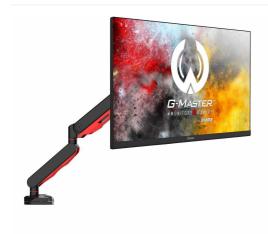

## Elite gaming aluminium gas spring monitor arm

Take your gaming rig to the next level. The iiyama DSG3001C is a desk mount for monitors up to 9kg. The specialist design signals your intent as a true gamer, using dynamic red and black colouring, including an LED light effect and two accessible USB ports at the base. The arm effortlessly adjusts, allowing you to play in a more ergonomic, comfortable position. The DSG3001C provides additional space to your game-hub with a superb cable management system helping to keep your desk free from cables.