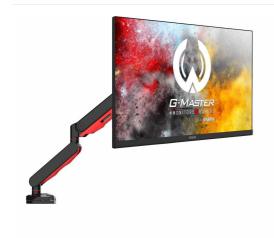

## Elite gaming aluminium gas spring monitor arm

Take your gaming rig to the next level. The iiyama DSG3001C is a desk mount for monitors up to 9kg. The specialist design signals your intent as a true gamer, using dynamic red and black colouring, including an LED light effect and two accessible USB ports at the base. The arm effortlessly adjusts, allowing you to play in a more ergonomic, comfortable position. The DSG3001C provides additional space to your game-hub with a superb cable management system helping to keep your desk free from cables.