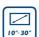

## **TECHNICAL SPECIFICATION**

| Туре                | gas spring desk mount for gaming monitor                                                                         |
|---------------------|------------------------------------------------------------------------------------------------------------------|
| Number of screens   | 1                                                                                                                |
| Desk monut          | desk clamp or desk grommet                                                                                       |
| Screen size         | 17" - 30"                                                                                                        |
| Height adjustment   | 0 - 390mm                                                                                                        |
| Screen rotation     | PIVOT 90°                                                                                                        |
| Tilt                | -85° - 15°                                                                                                       |
| Swivel              | 360°                                                                                                             |
| Max weight capacity | 9kg / monitor                                                                                                    |
| VESA minimum        | 75 x 75mm                                                                                                        |
| VESA maximum        | 100 x 100mm                                                                                                      |
| Extra               | Red LED light effect around base, USB ports (One USB port to charge a device, another USB port connects with PC) |