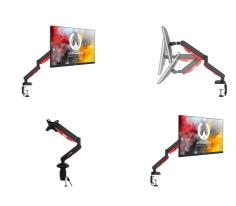

## Elite gaming aluminium gas spring monitor arm

Take your gaming rig to the next level. The iiyama DSG3001C is a desk mount for monitors up to 9kg. The specialist design signals your intent as a true gamer, using dynamic red and black colouring, including an LED light effect and two accessible USB ports at the base. The arm effortlessly adjusts, allowing you to play in a more ergonomic, comfortable position. The DSG3001C provides additional space to your game-hub with a superb cable management system helping to keep your desk free from cables.

## **TECHNICAL SPECIFICATION**

| Туре                | gas spring desk mount for gaming monitor                                                                         |
|---------------------|------------------------------------------------------------------------------------------------------------------|
| Number of screens   | 1                                                                                                                |
| Desk monut          | desk clamp or desk grommet                                                                                       |
| Screen size         | 17" - 30"                                                                                                        |
| Height adjustment   | 0 - 390mm                                                                                                        |
| Screen rotation     | PIVOT 90°                                                                                                        |
| Tilt                | -85° - 15°                                                                                                       |
| Swivel              | 360°                                                                                                             |
| Max weight capacity | 9kg / monitor                                                                                                    |
| VESA minimum        | 75 x 75mm                                                                                                        |
| VESA maximum        | 100 x 100mm                                                                                                      |
| Extra               | Red LED light effect around base, USB ports (One USB port to charge a device, another USB port connects with PC) |