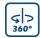

## **TECHNICAL SPECIFICATION**

| Туре                | gas spring desk mount for gaming monitor                                                                         |
|---------------------|------------------------------------------------------------------------------------------------------------------|
| Number of screens   | 1                                                                                                                |
| Desk monut          | desk clamp or desk grommet                                                                                       |
| Screen size         | 17" - 30"                                                                                                        |
| Height adjustment   | 0 - 390mm                                                                                                        |
| Screen rotation     | PIVOT 90°                                                                                                        |
| Tilt                | -85° - 15°                                                                                                       |
| Swivel              | 360°                                                                                                             |
| Max weight capacity | 9kg / monitor                                                                                                    |
| VESA minimum        | 75 x 75mm                                                                                                        |
| VESA maximum        | 100 x 100mm                                                                                                      |
| Extra               | Red LED light effect around base, USB ports (One USB port to charge a device, another USB port connects with PC) |