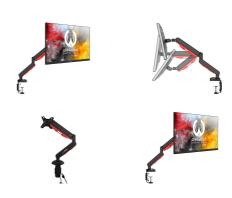

## Elite gaming aluminium gas spring monitor arm

Take your gaming rig to the next level. The iiyama DSG3001C is a desk mount for monitors up to 9kg. The specialist design signals your intent as a true gamer, using dynamic red and black colouring, including an LED light effect and two accessible USB ports at the base. The arm effortlessly adjusts, allowing you to play in a more ergonomic, comfortable position. The DSG3001C provides additional space to your game-hub with a superb cable management system helping to keep your desk free from cables.

## **TECHNICAL SPECIFICATION**

| Туре                | gas spring desk mount for gaming monitor                                                                         |
|---------------------|------------------------------------------------------------------------------------------------------------------|
| Number of screens   | 1                                                                                                                |
| Desk monut          | desk clamp or desk grommet                                                                                       |
| Screen size         | 17" - 30"                                                                                                        |
| Height adjustment   | 0 - 390mm                                                                                                        |
| Screen rotation     | PIVOT 90°                                                                                                        |
| Tilt                | -85° - 15°                                                                                                       |
| Swivel              | 360°                                                                                                             |
| Max weight capacity | 9kg / monitor                                                                                                    |
| VESA minimum        | 75 x 75mm                                                                                                        |
| VESA maximum        | 100 x 100mm                                                                                                      |
| Extra               | Red LED light effect around base, USB ports (One USB port to charge a device, another USB port connects with PC) |