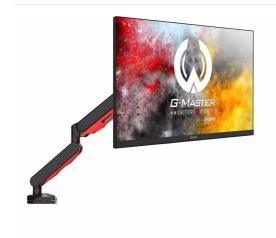

## Elite gaming aluminium gas spring monitor arm

Take your gaming rig to the next level. The iiyama DSG3001C is a desk mount for monitors up to 9kg. The specialist design signals your intent as a true gamer, using dynamic red and black colouring, including an LED light effect and two accessible USB ports at the base. The arm effortlessly adjusts, allowing you to play in a more ergonomic, comfortable position. The DSG3001C provides additional space to your game-hub with a superb cable management system helping to keep your desk free from cables.

## **TECHNICAL SPECIFICATION**

| Туре                | gas spring desk mount for gaming monitor                                                                         |
|---------------------|------------------------------------------------------------------------------------------------------------------|
| Number of screens   | 1                                                                                                                |
| Desk monut          | desk clamp or desk grommet                                                                                       |
| Screen size         | 17" - 30"                                                                                                        |
| Height adjustment   | 0 - 390mm                                                                                                        |
| Screen rotation     | PIVOT 90°                                                                                                        |
| Tilt                | -85° - 15°                                                                                                       |
| Swivel              | 360°                                                                                                             |
| Max weight capacity | 9kg / monitor                                                                                                    |
| VESA minimum        | 75 x 75mm                                                                                                        |
| VESA maximum        | 100 x 100mm                                                                                                      |
| Extra               | Red LED light effect around base, USB ports (One USB port to charge a device, another USB port connects with PC) |