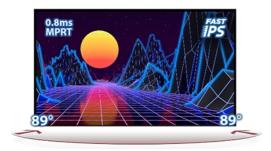

Available also with fixed stand: G-Master G2770QSU-B1 (2560x1440) and G-Master G2770HS-B1 (1920x1080)

Fast IPS

The Fast IPS panel technology guarantees not only highfidelity, vivid battleground scenes displayed with outstanding colour accuracy but provides also an outstanding 0.8ms Moving Picture Response Time (MPRT).

FreeSync™ Premium Technology

This monitor guarantees low input latency and low framerate compensation putting an end to any tearing or stuttering issues at virtually any framerate.

| Diagonal             | 27", 68.6cm                                                           |
|----------------------|-----------------------------------------------------------------------|
| Panel                | Fast IPS IGZO, matte finish                                           |
| Native resolution    | 1920 x 1080 @165Hz (2.1 megapixel Full HD, DisplayPort)               |
| Aspect ratio         | 16:9                                                                  |
| Panel brightness     | 250 cd/m <sup>2</sup>                                                 |
| Static contrast      | 1100:1                                                                |
| Advanced contrast    | 80M:1                                                                 |
| Response time (MPRT) | 0.8ms                                                                 |
| Viewing zone         | horizontal/vertical: 178°/178°, right/left: 89°/89°, up/down: 89°/89° |
| Colour support       | 16.7mln 8bit                                                          |
| Horizontal Sync      | 15 - 225kHz                                                           |
| Viewable area W x H  | 598 x 336.5mm, 23.5 x 13.2"                                           |
| Pixel pitch          | 0.311mm                                                               |
| Colour               | matte, black                                                          |