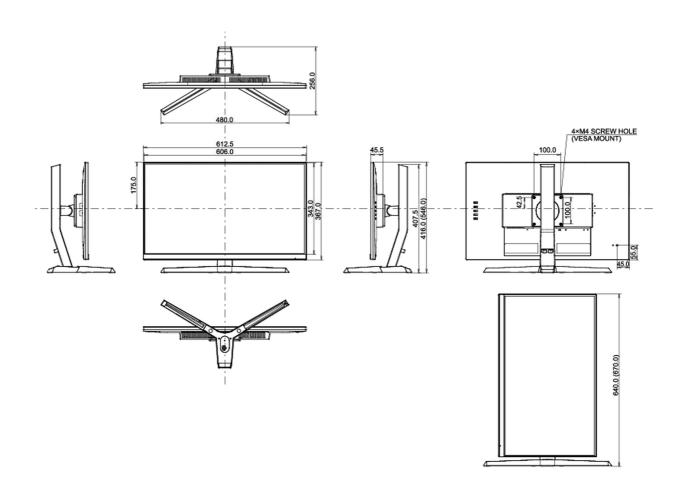

## 04 MECHANICAL

| Display position adjustments | height, tilt, pivot (rotation both sides) |
|------------------------------|-------------------------------------------|
| Height adjustment            | 130mm                                     |
| Rotation (PIVOT function)    | 90°                                       |
| Tilt angle                   | 18° up; 3° down                           |
| VESA mounting                | 100 x 100mm                               |
| Cable management system      | yes                                       |

## 08 DIMENSIONS / WEIGHT

| Product dimensions W x H x D | 612.5 x 416(546) x 256mm |
|------------------------------|--------------------------|
| Box dimensions W x H x D     | 745 x 480 x 204mm        |
| Weight (without box)         | 5.2kg                    |
| Weight (with box)            | 7.5kg                    |
| EAN code                     | 4948570117758            |