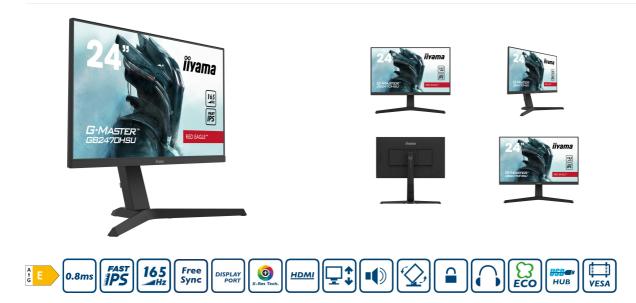

#### Unleash your full gaming potential with the Fast IPS GB2470HSU Red Eagle

Get the competitive edge you need to unleash your full gaming potential with the 24" GB2470HSU offering 0.8ms MPRT and 165Hz refresh rate. Armed with FreeSync Premium you can make split second decisions and forget about ghosting effects or smearing issues. The ability to adjust brightness and the dark shades with the Black Tuner delivers greater viewing performance in shadowed areas and the IPS panel technology guarantees superb image quality. Thanks to the height adjustable stand you can easily adjust the screen position to your preferences to ensure comfort during marathon gaming sessions.

Available also with fixed stand : G-Master G2470HSU-B1

Fast IPS

The Fast IPS panel technology guarantees not only high-fidelity, vivid battleground scenes displayed with outstanding colour accuracy but provides also an outstanding 0.8ms Moving Picture Response Time (MPRT).

FreeSync™ Premium Technology

This monitor guarantees low input latency and low framerate compensation putting an end to any tearing or stuttering issues at virtually any framerate.

| Diagonal             | 23.8", 60.5cm                                                         |
|----------------------|-----------------------------------------------------------------------|
| Panel                | Fast IPS IGZO, matte finish                                           |
| Native resolution    | 1920 x 1080 @165Hz (2.1 megapixel Full HD, DisplayPort)               |
| Aspect ratio         | 16:9                                                                  |
| Panel brightness     | 250 cd/m <sup>2</sup>                                                 |
| Static contrast      | 1100:1                                                                |
| Advanced contrast    | 80M:1                                                                 |
| Response time (MPRT) | 0.8ms                                                                 |
| Viewing zone         | horizontal/vertical: 178°/178°, right/left: 89°/89°, up/down: 89°/89° |
| Colour support       | 16.7mln 8bit                                                          |
| Horizontal Sync      | 15 - 225kHz                                                           |
| Viewable area W x H  | 527 x 296.5mm, 20.7 x 11.7"                                           |
| Pixel pitch          | 0.275mm                                                               |
| Colour               | matte, black                                                          |

## 02 INTERFACES / CONNECTORS / CONTROLS

| Signal input        | HDMI x1 (v.1.4, max. 1920 x 1080 @144Hz)<br>DisplayPort x1 (v.1.2, max. 1920 x 1080 @165Hz) |
|---------------------|---------------------------------------------------------------------------------------------|
| USB HUB             | x2 (v.2.0 DC5V, 500mA)                                                                      |
| HDCP                | yes                                                                                         |
| Headphone connector | yes                                                                                         |

| Blue light reducer    | yes                                                                                                                                                                                                                                                                                                                                                                                                                                                                                                 |
|-----------------------|-----------------------------------------------------------------------------------------------------------------------------------------------------------------------------------------------------------------------------------------------------------------------------------------------------------------------------------------------------------------------------------------------------------------------------------------------------------------------------------------------------|
| Flicker free          | yes                                                                                                                                                                                                                                                                                                                                                                                                                                                                                                 |
| Adaptive Sync support | HDMI: 1920 x 1080 @48-144Hz, DP: 1920 x 1080 @48-165Hz                                                                                                                                                                                                                                                                                                                                                                                                                                              |
| OSD languages         | EN, DE, FR, ES, IT, PT, RU, JP, CZ, NL, PL                                                                                                                                                                                                                                                                                                                                                                                                                                                          |
| Control buttons       | Signal select/ Exit, +/ Volume, -/ i-Style Colour, Menu, Power                                                                                                                                                                                                                                                                                                                                                                                                                                      |
| User controls         | picture adjust (contrast, brightness, overdrive, ACR, ECO, blue light reducer, Black Tuner, MBR, gamma), input select, audio adjust (volume, mute), store user settings, colour settings (colour temperature, 6-Axis, user preset), image adjust (i-Style colour, X-Res Technology, sharp & soft, HDMI RGB range, direct drive mode, video mode adjust), language, setup menu (OSD H. position, OSD V. position, OSD time out, opening logo, AMD FreeSync Premium, LED), display information, reset |
| Speakers              | 2 x 2W                                                                                                                                                                                                                                                                                                                                                                                                                                                                                              |
| Convenience           | Kensington-lock™ prepared, DDC2B, Mac OSX                                                                                                                                                                                                                                                                                                                                                                                                                                                           |

## 04 MECHANICAL

| Display position adjustments | height, tilt, pivot (rotation both sides) |
|------------------------------|-------------------------------------------|
| Height adjustment            | 130mm                                     |
| Rotation (PIVOT function)    | 90°                                       |
| Tilt angle                   | 18° up; 3° down                           |
| VESA mounting                | 100 x 100mm                               |
| Cable management system      | yes                                       |

| Cables | power, USB, HDMI, DP            |
|--------|---------------------------------|
| Other  | quick start guide, safety guide |

## 06 POWER MANAGEMENT

| Power supply unit | internal                                  |
|-------------------|-------------------------------------------|
| Power supply      | AC 100 - 240V, 50/60Hz                    |
| Power usage       | 20W typical, 0.5W stand by, 0.3W off mode |

# 07 SUSTAINABILITY

| Regulations                                         | CE, TÜV-Bauart, EAC, PSE, RoHS support, ErP, WEEE, VCCI, REACH |
|-----------------------------------------------------|----------------------------------------------------------------|
| Energy efficiency class (Regulation (EU) 2017/1369) | E                                                              |
| ,                                                   |                                                                |
| REACH SVHC                                          | above 0.1%: Lead                                               |

## 08 DIMENSIONS / WEIGHT

| Product dimensions W x H x D | 539.5 x 395(525) x 256mm |
|------------------------------|--------------------------|
| Box dimensions W x H x D     | 697 x 413 x 198mm        |
| Weight (without box)         | 4.4kg                    |
| Weight (with box)            | 6.4kg                    |
| EAN code                     | 4948570117734            |