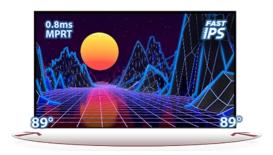

Available also with fixed stand : G-Master G2470HSU-B1

Fast IPS

The Fast IPS panel technology guarantees not only high-fidelity, vivid battleground scenes displayed with outstanding colour accuracy but provides also an outstanding 0.8ms Moving Picture Response Time (MPRT).

FreeSync™ Premium Technology

This monitor guarantees low input latency and low framerate compensation putting an end to any tearing or stuttering issues at virtually any framerate.

| Diagonal             | 23.8", 60.5cm                                                         |
|----------------------|-----------------------------------------------------------------------|
| Panel                | Fast IPS IGZO, matte finish                                           |
| Native resolution    | 1920 x 1080 @165Hz (2.1 megapixel Full HD, DisplayPort)               |
| Aspect ratio         | 16:9                                                                  |
| Panel brightness     | 250 cd/m <sup>2</sup>                                                 |
| Static contrast      | 1100:1                                                                |
| Advanced contrast    | 80M:1                                                                 |
| Response time (MPRT) | 0.8ms                                                                 |
| Viewing zone         | horizontal/vertical: 178°/178°, right/left: 89°/89°, up/down: 89°/89° |
| Colour support       | 16.7mln 8bit                                                          |
| Horizontal Sync      | 15 - 225kHz                                                           |
| Viewable area W x H  | 527 x 296.5mm, 20.7 x 11.7"                                           |
| Pixel pitch          | 0.275mm                                                               |
| Colour               | matte, black                                                          |