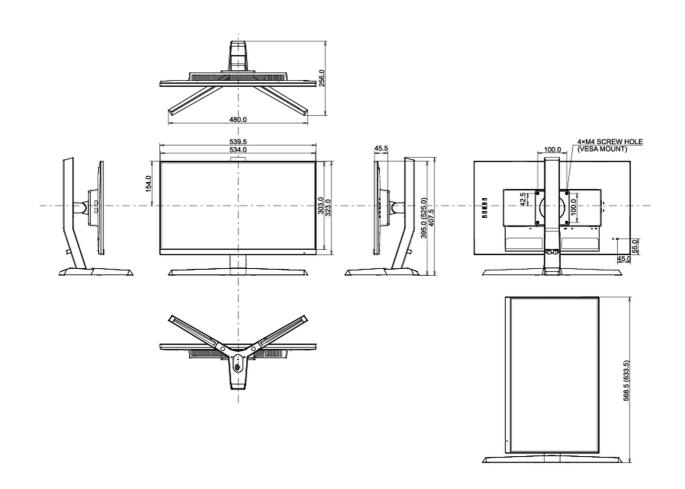

## 04 MECHANICAL

| Display position adjustments | height, tilt, pivot (rotation both sides) |
|------------------------------|-------------------------------------------|
| Height adjustment            | 130mm                                     |
| Rotation (PIVOT function)    | 90°                                       |
| Tilt angle                   | 18° up; 3° down                           |
| VESA mounting                | 100 x 100mm                               |
| Cable management system      | yes                                       |

## 08 DIMENSIONS / WEIGHT

| Product dimensions W x H x D | 539.5 x 395(525) x 256mm |
|------------------------------|--------------------------|
| Box dimensions W x H x D     | 697 x 413 x 198mm        |
| Weight (without box)         | 4.4kg                    |
| Weight (with box)            | 6.4kg                    |
| EAN code                     | 4948570117734            |