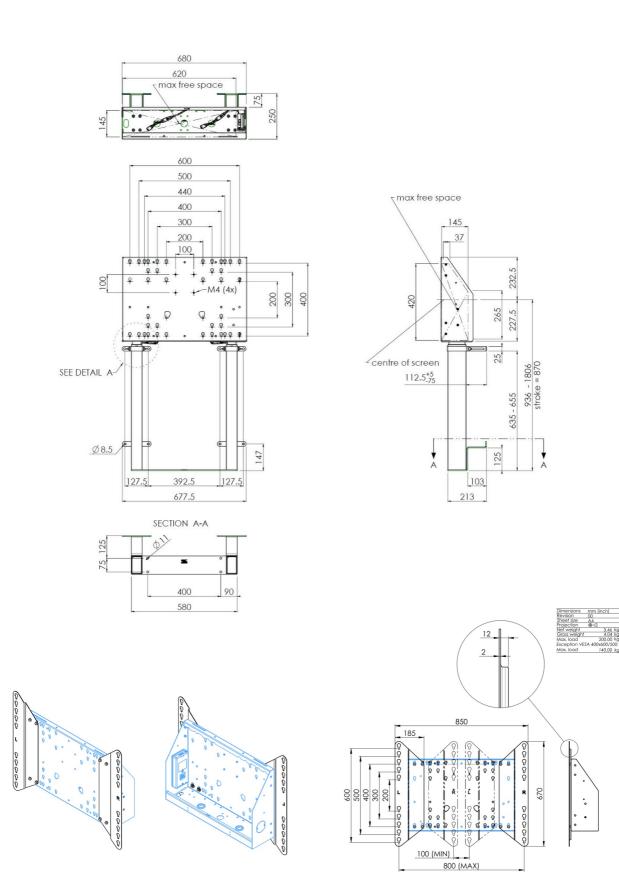

## 01 TECHNICAL SPECIFICATION

| Туре                | Wall lift                     |
|---------------------|-------------------------------|
| Number of screens   | 1                             |
| Screen size         | 65" - 86"                     |
| Height adjustment   | 870mm, 936 - 1806mm           |
| Max weight capacity | 120kg / monitor               |
| VESA maximum        | 800 x 600mm                   |
| Extra               | electrical speed up to 38mm/s |

Weight (without box)

EAN code

36kg

4948570032617

200.00 kg VESA 400x600/500: 140.00 kg

•

•

© IIYAMA CORPORATION. ALL RIGHTS RESERVED