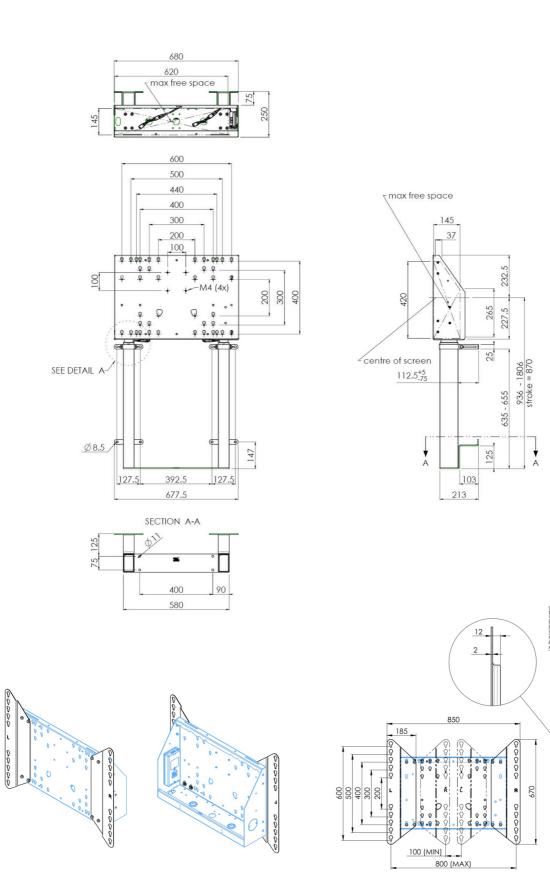

## 01 TECHNICAL SPECIFICATION

| Туре                | Wall lift                     |
|---------------------|-------------------------------|
| Number of screens   | 1                             |
| Screen size         | 65" - 86"                     |
| Height adjustment   | 870mm, 936 - 1806mm           |
| Max weight capacity | 120kg / monitor               |
| VESA maximum        | 800 x 600mm                   |
| Extra               | electrical speed up to 38mm/s |

Weight (without box)

EAN code

36kg

4948570032617

200.00 kg VESA 400x600/500: 140.00 kg

•

•

© IIYAMA CORPORATION. ALL RIGHTS RESERVED