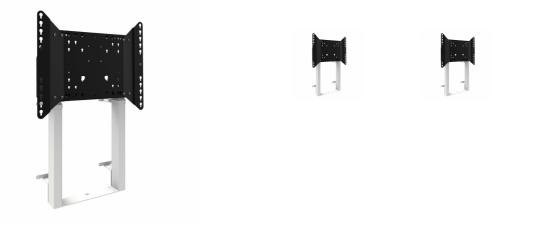

## Floor supported wall lift for large format (Touch) displays from 65" up to 86"

Thanks to its double columns, this improved floor lift offers extra stability and robustness for working with touch displays from 65" up to 86 inch, 120kg. The display can easily be adjusted in height with the remote control and the electrical height adjustment is very silent. At the back side of the mounting utility there is space reserved to place a mini PC or thin client.

## 01 TECHNICAL SPECIFICATION

| Туре                | Wall lift                     |
|---------------------|-------------------------------|
| Number of screens   | 1                             |
| Screen size         | 65" - 86"                     |
| Height adjustment   | 870mm, 936 - 1806mm           |
| Max weight capacity | 120kg / monitor               |
| VESA maximum        | 800 x 600mm                   |
| Extra               | electrical speed up to 38mm/s |