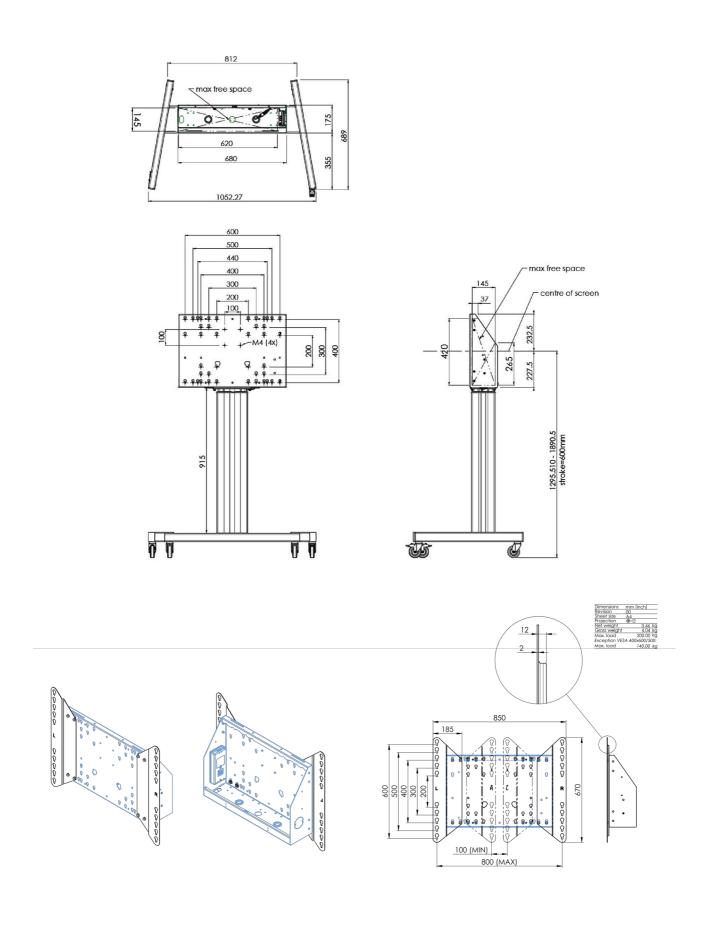

## 01 TECHNICAL SPECIFICATION

| Туре                | Floor lift on wheels          |
|---------------------|-------------------------------|
| Screen size         | 65" - 86"                     |
| Height adjustment   | 600mm, 1290 - 1890mm          |
| Max weight capacity | 120kg / monitor               |
| VESA maximum        | 800 x 600mm                   |
| Extra               | electrical speed up to 20mm/s |