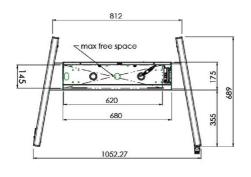

## 02 DIMENSIONS / WEIGHT

Weight (without box) 52kg

**EAN code** 4948570032600

03 RELATED INFORMATION

Related products

MD 052B7285