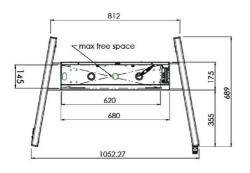

## 01 TECHNICAL SPECIFICATION

| Туре                | Floor lift on wheels          |
|---------------------|-------------------------------|
| Screen size         | 65" - 86"                     |
| Height adjustment   | 600mm, 1290 - 1890mm          |
| Max weight capacity | 120kg / monitor               |
| VESA maximum        | 800 x 600mm                   |
| Extra               | electrical speed up to 20mm/s |

## 02 DIMENSIONS / WEIGHT

Weight (without box) 52kg

**EAN code** 4948570032600

03 RELATED INFORMATION

Related products

MD 052B7285