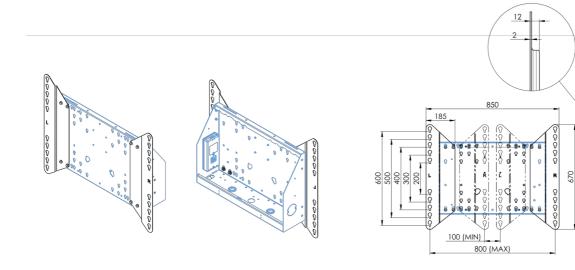

## 01 TECHNICAL SPECIFICATION

| Туре                | Floor lift on wheels          |
|---------------------|-------------------------------|
| Screen size         | 65" - 86"                     |
| Height adjustment   | 600mm, 1290 - 1890mm          |
| Max weight capacity | 120kg / monitor               |
| VESA maximum        | 800 x 600mm                   |
| Extra               | electrical speed up to 20mm/s |