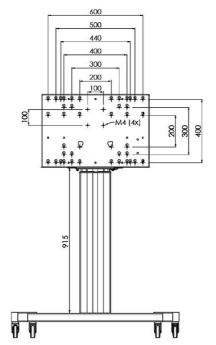

## 01 TECHNICAL SPECIFICATION

| Туре                | Floor lift on wheels          |
|---------------------|-------------------------------|
| Screen size         | 65" - 86"                     |
| Height adjustment   | 600mm, 1290 - 1890mm          |
| Max weight capacity | 120kg / monitor               |
| VESA maximum        | 800 x 600mm                   |
| Extra               | electrical speed up to 20mm/s |

## 02 DIMENSIONS / WEIGHT

Weight (without box) 52kg

**EAN code** 4948570032600

03 RELATED INFORMATION

Related products

MD 052B7285