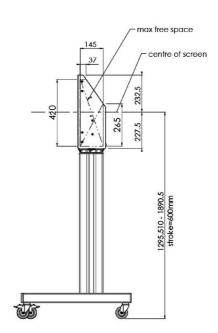

## 01 TECHNICAL SPECIFICATION

| Туре                | Floor lift on wheels          |
|---------------------|-------------------------------|
| Screen size         | 65" - 86"                     |
| Height adjustment   | 600mm, 1290 - 1890mm          |
| Max weight capacity | 120kg / monitor               |
| VESA maximum        | 800 x 600mm                   |
| Extra               | electrical speed up to 20mm/s |

## 02 DIMENSIONS / WEIGHT

Weight (without box) 52kg

**EAN code** 4948570032600

03 RELATED INFORMATION

Related products

MD 052B7285