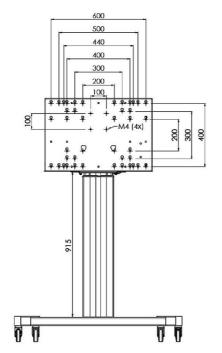

## 01 TECHNICAL SPECIFICATION

| Туре                | Floor lift on wheels          |
|---------------------|-------------------------------|
| Screen size         | 65" - 86"                     |
| Height adjustment   | 600mm, 1290 - 1890mm          |
| Max weight capacity | 120kg / monitor               |
| VESA maximum        | 800 x 600mm                   |
| Extra               | electrical speed up to 20mm/s |

## 02 DIMENSIONS / WEIGHT

Weight (without box) 52kg

**EAN code** 4948570032600

03 RELATED INFORMATION

Related products

MD 052B7285