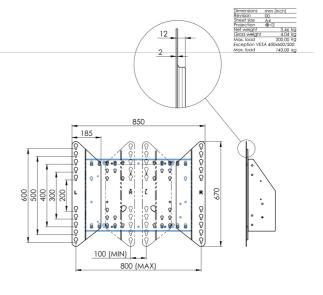

## 01 TECHNICAL SPECIFICATION

| Туре                | Floor lift on wheels          |
|---------------------|-------------------------------|
| Screen size         | 65" - 86"                     |
| Height adjustment   | 600mm, 1290 - 1890mm          |
| Max weight capacity | 120kg / monitor               |
| VESA maximum        | 800 x 600mm                   |
| Extra               | electrical speed up to 20mm/s |

## 02 DIMENSIONS / WEIGHT

Weight (without box) 52kg

**EAN code** 4948570032600

03 RELATED INFORMATION

Related products

MD 052B7285