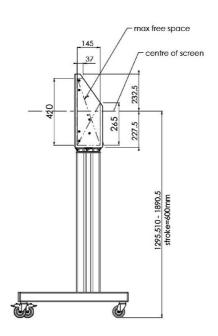

## 01 TECHNICAL SPECIFICATION

| Туре                | Floor lift on wheels          |
|---------------------|-------------------------------|
| Screen size         | 65" - 86"                     |
| Height adjustment   | 600mm, 1290 - 1890mm          |
| Max weight capacity | 120kg / monitor               |
| VESA maximum        | 800 x 600mm                   |
| Extra               | electrical speed up to 20mm/s |

## 02 DIMENSIONS / WEIGHT

Weight (without box) 52kg

**EAN code** 4948570032600

03 RELATED INFORMATION

Related products

MD 052B7285