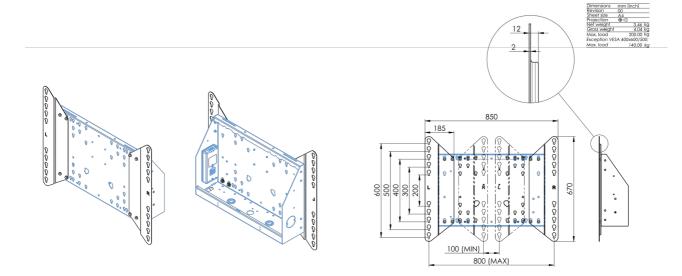

## 01 TECHNICAL SPECIFICATION

| Туре                | Floor lift on wheels          |
|---------------------|-------------------------------|
| Screen size         | 65" - 86"                     |
| Height adjustment   | 600mm, 1290 - 1890mm          |
| Max weight capacity | 120kg / monitor               |
| VESA maximum        | 800 x 600mm                   |
| Extra               | electrical speed up to 20mm/s |

## 02 DIMENSIONS / WEIGHT

 Weight (without box)
 52kg

 EAN code
 4948570032600

Related products

MD 052B7285

All trademarks and registered trademarks acknowledged. E & O E. Specification subject to change without notice. All LCD's comply with ISO-9241-307:2008 in connection with pixel defects.