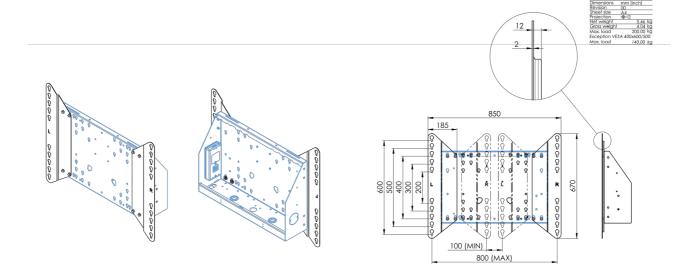

## 01 TECHNICAL SPECIFICATION

| Туре                | Floor lift on wheels          |
|---------------------|-------------------------------|
| Screen size         | 65" - 86"                     |
| Height adjustment   | 600mm, 1290 - 1890mm          |
| Max weight capacity | 120kg / monitor               |
| VESA maximum        | 800 x 600mm                   |
| Extra               | electrical speed up to 20mm/s |

## 02 DIMENSIONS / WEIGHT

 Weight (without box)
 52kg

 EAN code
 4948570032600

Related products

MD 052B7285

All trademarks and registered trademarks acknowledged. E & O E. Specification subject to change without notice. All LCD's comply with ISO-9241-307:2008 in connection with pixel defects.