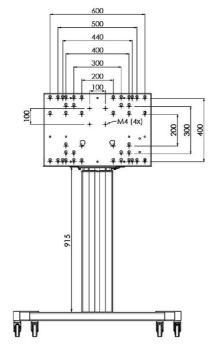

## 01 TECHNICAL SPECIFICATION

| Туре                | Floor lift on wheels          |
|---------------------|-------------------------------|
| Screen size         | 65" - 86"                     |
| Height adjustment   | 600mm, 1290 - 1890mm          |
| Max weight capacity | 120kg / monitor               |
| VESA maximum        | 800 x 600mm                   |
| Extra               | electrical speed up to 20mm/s |