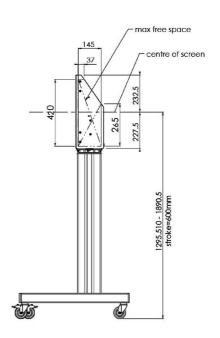

## 01 TECHNICAL SPECIFICATION

| Туре                | Floor lift on wheels          |
|---------------------|-------------------------------|
| Screen size         | 65" - 86"                     |
| Height adjustment   | 600mm, 1290 - 1890mm          |
| Max weight capacity | 120kg / monitor               |
| VESA maximum        | 800 x 600mm                   |
| Extra               | electrical speed up to 20mm/s |