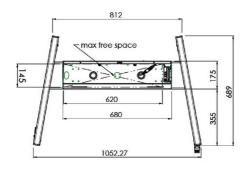

## 01 TECHNICAL SPECIFICATION

| Туре                | Floor lift on wheels          |
|---------------------|-------------------------------|
| Screen size         | 65" - 86"                     |
| Height adjustment   | 600mm, 1290 - 1890mm          |
| Max weight capacity | 120kg / monitor               |
| VESA maximum        | 800 x 600mm                   |
| Extra               | electrical speed up to 20mm/s |

## 02 DIMENSIONS / WEIGHT

 Weight (without box)
 52kg

 EAN code
 4948570032600

Related products

MD 052B7285

All trademarks and registered trademarks acknowledged. E & O E. Specification subject to change without notice. All LCD's comply with ISO-9241-307:2008 in connection with pixel defects.