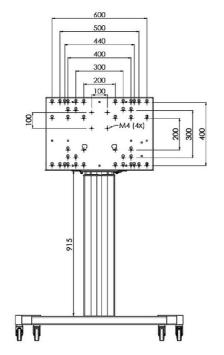

## 01 TECHNICAL SPECIFICATION

| Туре                | Floor lift on wheels          |
|---------------------|-------------------------------|
| Screen size         | 65" - 86"                     |
| Height adjustment   | 600mm, 1290 - 1890mm          |
| Max weight capacity | 120kg / monitor               |
| VESA maximum        | 800 x 600mm                   |
| Extra               | electrical speed up to 20mm/s |

## 02 DIMENSIONS / WEIGHT

 Weight (without box)
 52kg

 EAN code
 4948570032600

Related products

MD 052B7285

All trademarks and registered trademarks acknowledged. E & O E. Specification subject to change without notice. All LCD's comply with ISO-9241-307:2008 in connection with pixel defects.