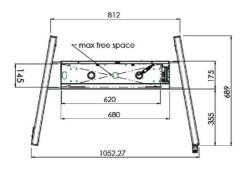

## 02 DIMENSIONS / WEIGHT

 Weight (without box)
 52kg

 EAN code
 4948570032600

Related products

MD 052B7285

All trademarks and registered trademarks acknowledged. E & O E. Specification subject to change without notice. All LCD's comply with ISO-9241-307:2008 in connection with pixel defects.