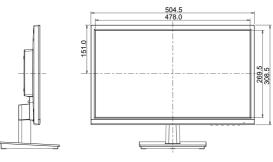

#### 08 DIMENSIONS / WEIGHT

| Product dimensions W x H x D | 504.5 x 383 x 187mm |
|------------------------------|---------------------|
| Box dimensions W x H x D     | 633 x 139 x 420mm   |
| Weight (without box)         | 3.1kg               |
| Weight (with box)            | 4.2kg               |
| EAN code                     | 4948570117819       |