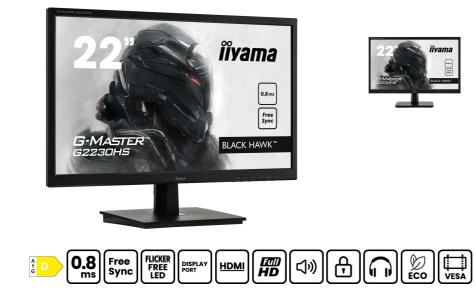

# іїуата

#### Get in the game with the G2230HS Black Hawk with 0.8ms response time

The 21.5" G-Master G2230HS Black Hawk is the perfect companion at your side. Armed with FreeSync and a stunning 0.8ms response time, it will make your enemies shiver. And if darkness falls across the land, the Black Tuner function will enhance details in shadowed areas making sure no enemy can remain unseen.

0.8ms

Fast response time is key to ultra-smooth gaming. It reduces ghosting and blurring providing the user with an improved graphic performance.

FreeSync<sup>™</sup> Technology

## 01 DISPLAY CHARACTERISTICS

| Diagonal            | 21.5", 54.7cm                                                         |
|---------------------|-----------------------------------------------------------------------|
| Panel               | TN LED, matte finish                                                  |
| Native resolution   | 1920 x 1080 @75Hz (2.1 megapixel Full HD, HDMI & DisplayPort)         |
| Aspect ratio        | 16:9                                                                  |
| Panel brightness    | 250 cd/m <sup>2</sup>                                                 |
| Static contrast     | 1000:1                                                                |
| Advanced contrast   | 80M:1                                                                 |
| Response time (GTG) | 0.8ms                                                                 |
| Viewing zone        | horizontal/vertical: 170°/160°, right/left: 85°/85°, up/down: 80°/80° |
| Colour support      | 16.7mln                                                               |
| Horizontal Sync     | 30 - 83kHz                                                            |
| Viewable area W x H | 476.6 x 268.1mm, 18.8 x 10.6"                                         |
| Pixel pitch         | 0.248mm                                                               |
| Colour              | matte, black                                                          |