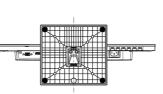

## 04 MECHANICAL

| Display position adjustments | tilt            |
|------------------------------|-----------------|
| Tilt angle                   | 22° up; 5° down |
| VESA mounting                | 100 x 100mm     |
| Cable management system      | yes             |

quick start guide, safety guide, Cable management system