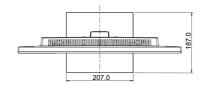

## 04 MECHANICAL

| Display position adjustments | tilt            |
|------------------------------|-----------------|
| Tilt angle                   | 22° up; 5° down |
| VESA mounting                | 100 x 100mm     |
| Cable management system      | yes             |

50.5

÷

383.0

139.5

4xM4 SCREW HOLE (VESA MOUNT)

All trademarks and registered trademarks acknowledged. E & O E. Specification subject to change without notice. All LCD's comply with ISO-9241-307:2008 in connection with pixel defects. © IIYAMA CORPORATION. ALL RIGHTS RESERVED