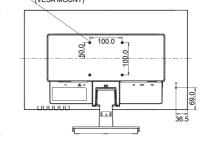

## 04 MECHANICAL

| Display position adjustments | tilt            |
|------------------------------|-----------------|
| Tilt angle                   | 22° up; 5° down |
| VESA mounting                | 100 x 100mm     |
| Cable management system      | yes             |

#### 08 DIMENSIONS / WEIGHT

| Product dimensions W x H x D | 504.5 x 383 x 187mm |
|------------------------------|---------------------|
| Box dimensions W x H x D     | 633 x 139 x 420mm   |
| Weight (without box)         | 3.1kg               |
| Weight (with box)            | 4.2kg               |
| EAN code                     | 4948570117819       |

50.5

÷

383.0

139.5

4xM4 SCREW HOLE (VESA MOUNT)

All trademarks and registered trademarks acknowledged. E & O E. Specification subject to change without notice. All LCD's comply with ISO-9241-307:2008 in connection with pixel defects. © IIYAMA CORPORATION. ALL RIGHTS RESERVED