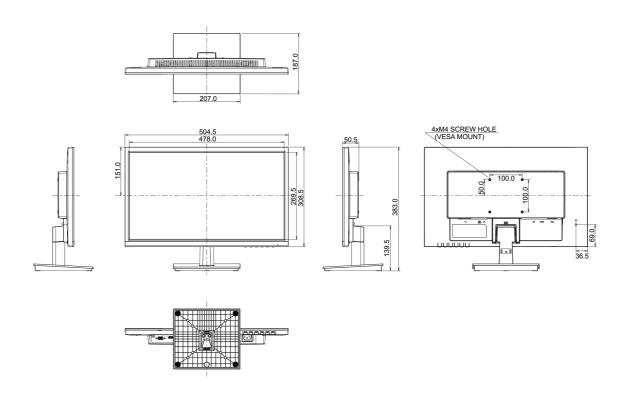

### MECHANICAL

| Display position adjustments | tilt            |
|------------------------------|-----------------|
| Tilt angle                   | 22° up; 5° down |
| VESA mounting                | 100 x 100mm     |
| Cable management system      | yes             |

# 08 DIMENSIONS / WEIGHT

| Product dimensions W x H x D | 504.5 x 383 x 187mm |
|------------------------------|---------------------|
| Box dimensions W x H x D     | 633 x 139 x 420mm   |
| Weight (without box)         | 3.1kg               |
| Weight (with box)            | 4.2kg               |
| EAN code                     | 4948570117819       |