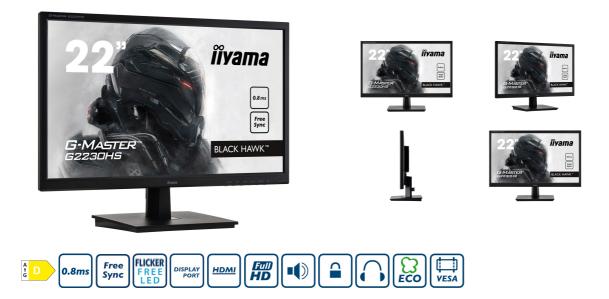

#### Get in the game with the G2230HS Black Hawk with 0.8ms response time

The 21.5" G-Master G2230HS Black Hawk is the perfect companion at your side. Armed with FreeSync and a stunning 0.8ms response time, it will make your enemies shiver. And if darkness falls across the land, the Black Tuner function will enhance details in shadowed areas making sure no enemy can remain unseen.

0.8ms

Fast response time is key to ultra-smooth gaming. It reduces ghosting and blurring providing the user with an improved graphic performance.

FreeSync™ Technology

AMD FreeSync<sup>™</sup> technology puts an end to choppy gameplay and broken frames with fluid, artifact-free performance at virtually any framerate.

| Diagonal            | 21.5", 54.7cm                                                         |
|---------------------|-----------------------------------------------------------------------|
| Panel               | TN LED, matte finish                                                  |
| Native resolution   | 1920 x 1080 @75Hz (2.1 megapixel Full HD, HDMI & DisplayPort)         |
| Aspect ratio        | 16:9                                                                  |
| Panel brightness    | 250 cd/m <sup>2</sup>                                                 |
| Static contrast     | 1000:1                                                                |
| Advanced contrast   | 80M:1                                                                 |
| Response time (GTG) | 0.8ms                                                                 |
| Viewing zone        | horizontal/vertical: 170°/160°, right/left: 85°/85°, up/down: 80°/80° |
| Colour support      | 16.7mln                                                               |
| Horizontal Sync     | 30 - 83kHz                                                            |
| Viewable area W x H | 476.6 x 268.1mm, 18.8 x 10.6"                                         |
| Pixel pitch         | 0.248mm                                                               |
| Colour              | matte, black                                                          |

### INTERFACES / CONNECTORS / CONTROLS

| Signal input | VGA x1 (max. 1920 x 1080 @60Hz)<br>HDMI x1 (v.1.4, max. 1920 x 1080 @75Hz)<br>DisplayPort x1 (v.1.2, max. 1920 x 1080 @75Hz) |
|--------------|------------------------------------------------------------------------------------------------------------------------------|
| HDCP         | yes                                                                                                                          |

### **FEATURES**

Headphone connector

| Blue light reducer    | yes                                                                                                                                                                                                                                                                                                                                                                                                                                                                                                                  |
|-----------------------|----------------------------------------------------------------------------------------------------------------------------------------------------------------------------------------------------------------------------------------------------------------------------------------------------------------------------------------------------------------------------------------------------------------------------------------------------------------------------------------------------------------------|
| Flicker free          | yes                                                                                                                                                                                                                                                                                                                                                                                                                                                                                                                  |
| Adaptive Sync support | DP & HDMI: 1920 x 1080 @48-75Hz                                                                                                                                                                                                                                                                                                                                                                                                                                                                                      |
| OSD languages         | EN, DE, FR, ES, IT, RU, JP, CZ, NL, PL                                                                                                                                                                                                                                                                                                                                                                                                                                                                               |
| Control buttons       | Power, Menu/ Select, Scroll up/ Volume, Scroll down/ ECO, Exit/ i-Style Colour, Input Select                                                                                                                                                                                                                                                                                                                                                                                                                         |
| User controls         | picture adjust (contrast, brightness, OD, ACR, ECO, Blue Light Reducer, Black Tuner, colour saturation, gamma), geometry (H. position, V. position, pixel clock, phase), input select, audio settings (volume, mute, audio input), colour settings (colour temp., user preset), miscellaneous (i-Style colour, sharp & soft, HDMl RGB range, video mode adjust, store user settings), language, setup menu (OSD H. position, OSD V. position, OSD time out, opening logo, AMD FreeSync, display information), recall |
| Speakers              | 2 x 1W                                                                                                                                                                                                                                                                                                                                                                                                                                                                                                               |
| Convenience           | Kensington-lock™ prepared, DDC2B, Mac OSX                                                                                                                                                                                                                                                                                                                                                                                                                                                                            |