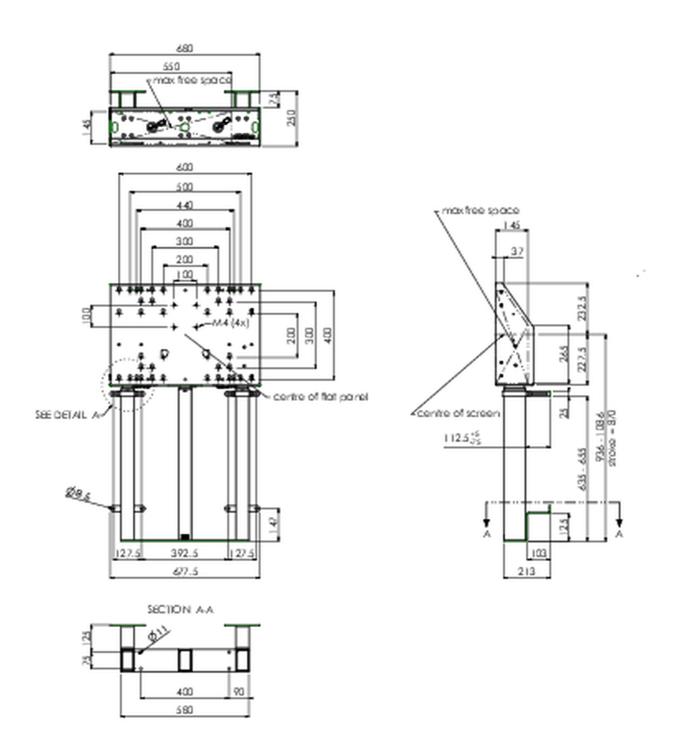

## 01 TECHNICAL SPECIFICATION

| Туре                | Wall lift                     |
|---------------------|-------------------------------|
| Height adjustment   | 870mm, 936 - 1806mm           |
| Max weight capacity | 180kg / monitor               |
| VESA maximum        | 800 x 600mm                   |
| Extra               | electrical speed up to 38mm/s |

## 02 DIMENSIONS / WEIGHT

| Weight (without box) | 45kg          |
|----------------------|---------------|
| EAN code             | 4948570032594 |

Related products

MD 052B7285

All trademarks and registered trademarks acknowledged. E & O E. Specification subject to change without notice. All LCD's comply with ISO-9241-307:2008 in connection with pixel defects.