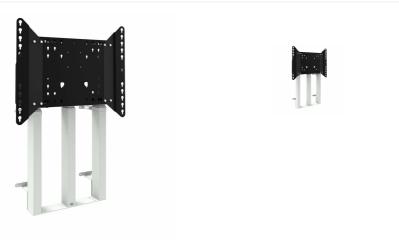

## Wall lift for XXL format (touch) displays up to 180kg

This floor lift offers thanks to its three columns extra stability and robustness for working with a touch display. The display can easily be adjusted in height with the remote control, it adjusts it silently & electrically in height. At the back side of the mounting utility, space is reserved for placing a mini PC or thin client. This kit includes the adapter set MD 052B7288.