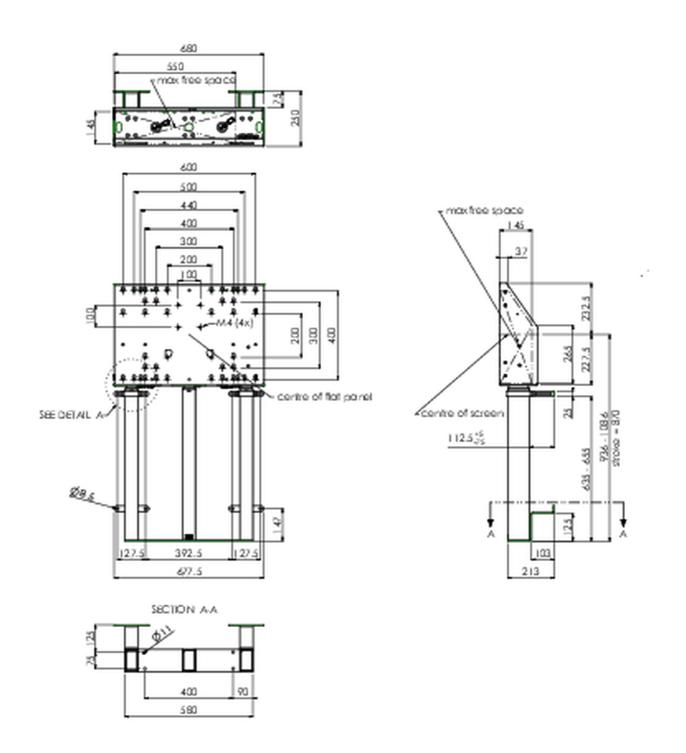

## 01 TECHNICAL SPECIFICATION

| Туре                | Wall lift                     |
|---------------------|-------------------------------|
| Height adjustment   | 870mm, 936 - 1806mm           |
| Max weight capacity | 180kg / monitor               |
| VESA maximum        | 800 x 600mm                   |
| Extra               | electrical speed up to 38mm/s |

## 02 DIMENSIONS / WEIGHT

| Weight (without box) | 45kg          |
|----------------------|---------------|
| EAN code             | 4948570032594 |

Related products

MD 052B7285

All trademarks and registered trademarks acknowledged. E & O E. Specification subject to change without notice. All LCD's comply with ISO-9241-307:2008 in connection with pixel defects.