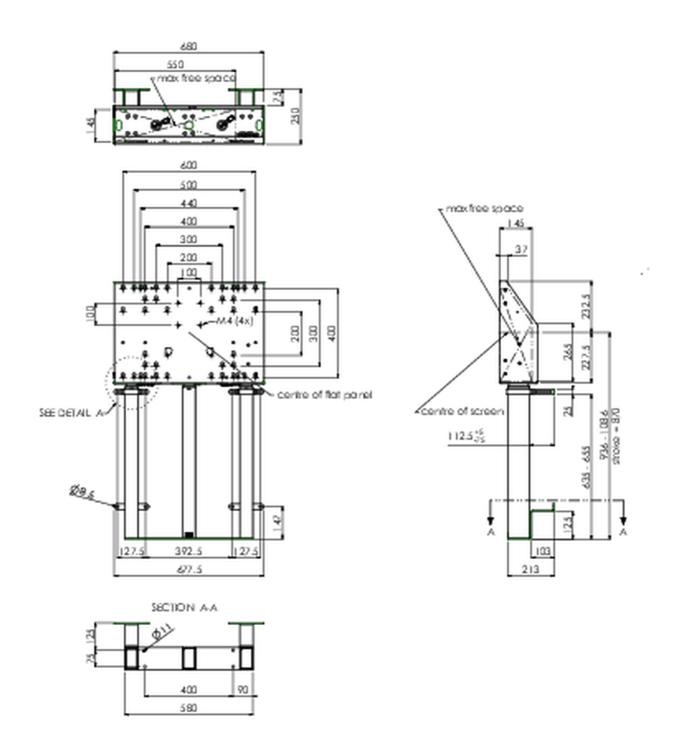

## 01 TECHNICAL SPECIFICATION

| Туре                | Wall lift                     |
|---------------------|-------------------------------|
| Height adjustment   | 870mm, 936 - 1806mm           |
| Max weight capacity | 180kg / monitor               |
| VESA maximum        | 800 x 600mm                   |
| Extra               | electrical speed up to 38mm/s |

## 02 DIMENSIONS / WEIGHT

| Weight (without box) | 45kg          |
|----------------------|---------------|
| EAN code             | 4948570032594 |

Related products

MD 052B7285

© IIYAMA CORPORATION. ALL RIGHTS RESERVED