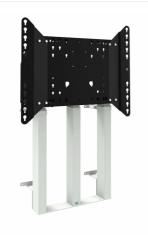

This floor lift offers thanks to its three columns extra stability and robustness for working with a touch display. The display can easily be adjusted in height with the remote control, it adjusts it silently & electrically in height. At the back side of the mounting utility, space is reserved for placing a mini PC or thin client. This kit includes the adapter set MD 052B7288.

## 01 TECHNICAL SPECIFICATION

| Туре                | Wall lift                     |
|---------------------|-------------------------------|
| Height adjustment   | 870mm, 936 - 1806mm           |
| Max weight capacity | 180kg / monitor               |
| VESA maximum        | 800 x 600mm                   |
| Extra               | electrical speed up to 38mm/s |