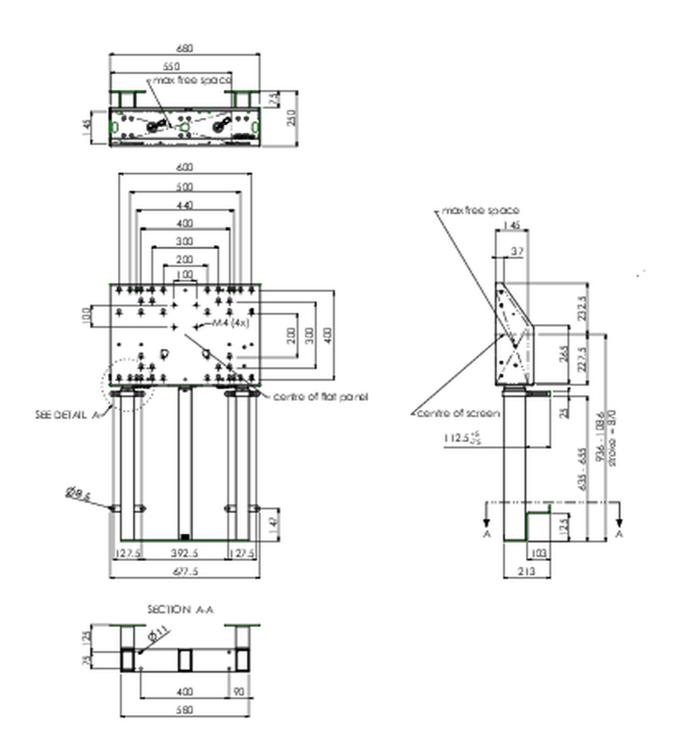

## 01 TECHNICAL SPECIFICATION

| Туре                | Wall lift                     |
|---------------------|-------------------------------|
| Height adjustment   | 870mm, 936 - 1806mm           |
| Max weight capacity | 180kg / monitor               |
| VESA maximum        | 800 x 600mm                   |
| Extra               | electrical speed up to 38mm/s |

## 02 DIMENSIONS / WEIGHT

| Weight (without box) | 45kg          |
|----------------------|---------------|
| EAN code             | 4948570032594 |

Related products

MD 052B7285

© IIYAMA CORPORATION. ALL RIGHTS RESERVED