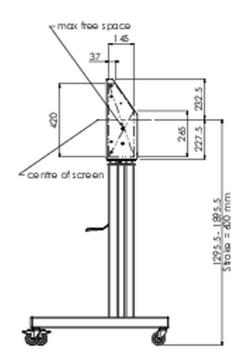

## 01 TECHNICAL SPECIFICATION

| Туре                | Floor lift on wheels          |
|---------------------|-------------------------------|
| Height adjustment   | 600mm, 1295,5 - 1895,5mm      |
| Max weight capacity | 160kg / monitor               |
| VESA maximum        | 800 x 600mm                   |
| Extra               | electrical speed up to 20mm/s |