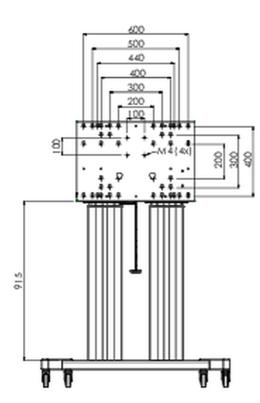

## 01 TECHNICAL SPECIFICATION

| Туре                | Floor lift on wheels          |
|---------------------|-------------------------------|
| Height adjustment   | 600mm, 1295,5 - 1895,5mm      |
| Max weight capacity | 160kg / monitor               |
| VESA maximum        | 800 x 600mm                   |
| Extra               | electrical speed up to 20mm/s |