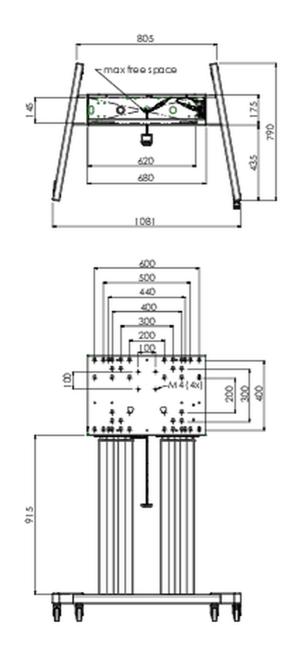

## 01 TECHNICAL SPECIFICATION

| Туре                | Floor lift on wheels          |
|---------------------|-------------------------------|
| Height adjustment   | 600mm, 1295,5 - 1895,5mm      |
| Max weight capacity | 160kg / monitor               |
| VESA maximum        | 800 x 600mm                   |
| Extra               | electrical speed up to 20mm/s |