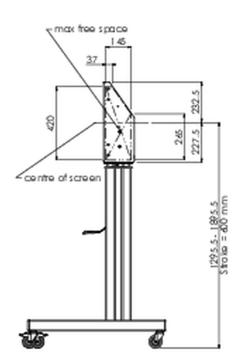

## 01 TECHNICAL SPECIFICATION

| Туре                | Floor lift on wheels          |
|---------------------|-------------------------------|
| Height adjustment   | 600mm, 1295,5 - 1895,5mm      |
| Max weight capacity | 160kg / monitor               |
| VESA maximum        | 800 x 600mm                   |
| Extra               | electrical speed up to 20mm/s |