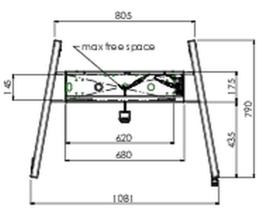

## 01 TECHNICAL SPECIFICATION

| Туре                | Floor lift on wheels          |
|---------------------|-------------------------------|
| Height adjustment   | 600mm, 1295,5 - 1895,5mm      |
| Max weight capacity | 160kg / monitor               |
| VESA maximum        | 800 x 600mm                   |
| Extra               | electrical speed up to 20mm/s |