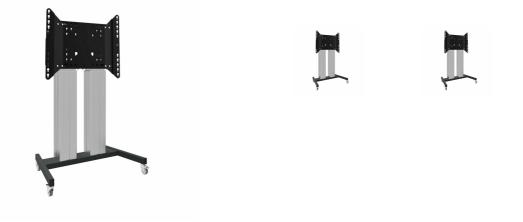

## Floor lift XL on wheels for flat touch screens up to 160kg with lockable lid for protection

A motorized trolley for touch screens up to VESA 800x600. What makes this product so unique is its screen flexibility and installation ease, within just three steps the product is installed and ready for use. This wheeled stand with electrical height adjustment has continuous and silent height adjustment and an integrated screen bracket containing most VESA patterns, making it suitable for almost every display. The embedded VESA bracket has another special feature, it can be used as support for a Desktop PC at the back. Max supported display size is 98", max weight is 160 kg. This kit includes the adapter set MD 052B7288.

## 01 TECHNICAL SPECIFICATION

| Туре                | Floor lift on wheels          |
|---------------------|-------------------------------|
| Height adjustment   | 600mm, 1295,5 - 1895,5mm      |
| Max weight capacity | 160kg / monitor               |
| VESA maximum        | 800 x 600mm                   |
| Extra               | electrical speed up to 20mm/s |