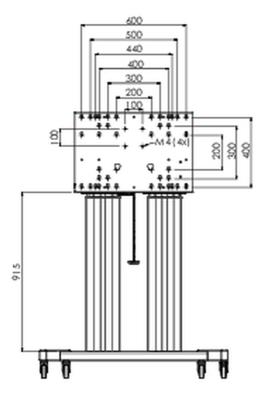

## **TECHNICAL SPECIFICATION**

| Туре                | Floor lift on wheels          |
|---------------------|-------------------------------|
| Height adjustment   | 600mm, 1295,5 - 1895,5mm      |
| Max weight capacity | 160kg / monitor               |
| VESA maximum        | 800 x 600mm                   |
| Extra               | electrical speed up to 20mm/s |

## 02 DIMENSIONS / WEIGHT

Weight (without box) 71kg

**EAN code** 4948570032587

03 RELATED INFORMATION

Related products

MD 052B7285

© IIYAMA CORPORATION. ALL RIGHTS RESERVED