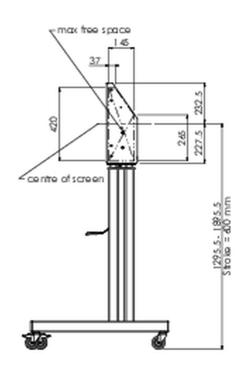

## **TECHNICAL SPECIFICATION**

| Туре                | Floor lift on wheels          |
|---------------------|-------------------------------|
| Height adjustment   | 600mm, 1295,5 - 1895,5mm      |
| Max weight capacity | 160kg / monitor               |
| VESA maximum        | 800 x 600mm                   |
| Extra               | electrical speed up to 20mm/s |

## 02 DIMENSIONS / WEIGHT

Weight (without box) 71kg

**EAN code** 4948570032587

03 RELATED INFORMATION

Related products

MD 052B7285

© IIYAMA CORPORATION. ALL RIGHTS RESERVED