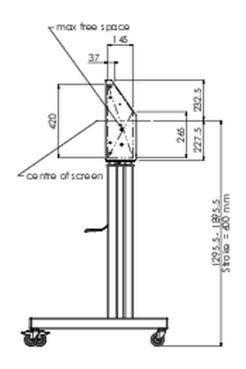

## **TECHNICAL SPECIFICATION**

| Туре                | Floor lift on wheels          |
|---------------------|-------------------------------|
| Height adjustment   | 600mm, 1295,5 - 1895,5mm      |
| Max weight capacity | 160kg / monitor               |
| VESA maximum        | 800 x 600mm                   |
| Extra               | electrical speed up to 20mm/s |

## 02 DIMENSIONS / WEIGHT

Weight (without box) 71kg

**EAN code** 4948570032587

03 RELATED INFORMATION

Related products

MD 052B7285

© IIYAMA CORPORATION. ALL RIGHTS RESERVED