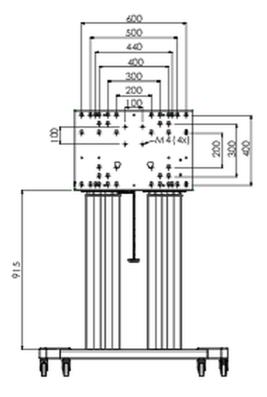

## **TECHNICAL SPECIFICATION**

| Туре                | Floor lift on wheels          |
|---------------------|-------------------------------|
| Height adjustment   | 600mm, 1295,5 - 1895,5mm      |
| Max weight capacity | 160kg / monitor               |
| VESA maximum        | 800 x 600mm                   |
| Extra               | electrical speed up to 20mm/s |

## 02 DIMENSIONS / WEIGHT

Weight (without box) 71kg

**EAN code** 4948570032587

03 RELATED INFORMATION

Related products

MD 052B7285

© IIYAMA CORPORATION. ALL RIGHTS RESERVED