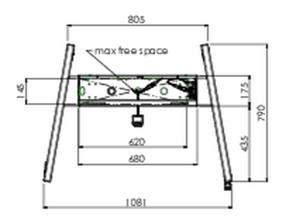

## **TECHNICAL SPECIFICATION**

| Туре                | Floor lift on wheels          |
|---------------------|-------------------------------|
| Height adjustment   | 600mm, 1295,5 - 1895,5mm      |
| Max weight capacity | 160kg / monitor               |
| VESA maximum        | 800 x 600mm                   |
| Extra               | electrical speed up to 20mm/s |

## 02 DIMENSIONS / WEIGHT

Weight (without box) 71kg

**EAN code** 4948570032587

03 RELATED INFORMATION

Related products

MD 052B7285

© IIYAMA CORPORATION. ALL RIGHTS RESERVED