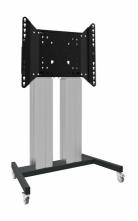

## Floor lift XL on wheels for flat touch screens up to 160kg with lockable lid for protection

A motorized trolley for touch screens up to VESA 800x600. What makes this product so unique is its screen flexibility and installation ease, within just three steps the product is installed and ready for use. This wheeled stand with electrical height adjustment has continuous and silent height adjustment and an integrated screen bracket containing most VESA patterns, making it suitable for almost every display. The embedded VESA bracket has another special feature, it can be used as support for a Desktop PC at the back. Max supported display size is 98", max weight is 160 kg. This kit includes the adapter set MD 052B7288.

## **TECHNICAL SPECIFICATION**

| Туре                | Floor lift on wheels          |
|---------------------|-------------------------------|
| Height adjustment   | 600mm, 1295,5 - 1895,5mm      |
| Max weight capacity | 160kg / monitor               |
| VESA maximum        | 800 x 600mm                   |
| Extra               | electrical speed up to 20mm/s |