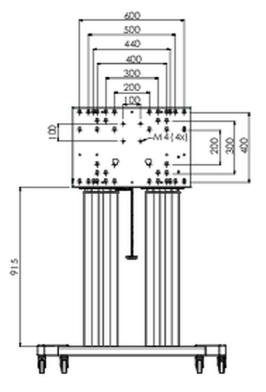

## 02 DIMENSIONS / WEIGHT

Weight (without box) 71kg

**EAN code** 4948570032587