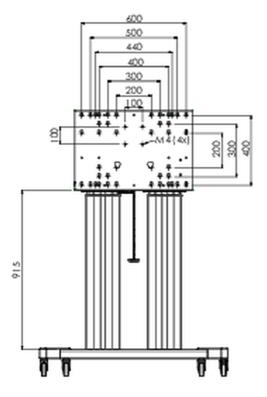

## **TECHNICAL SPECIFICATION**

| Туре                | Floor lift on wheels          |
|---------------------|-------------------------------|
| Height adjustment   | 600mm, 1295,5 - 1895,5mm      |
| Max weight capacity | 160kg / monitor               |
| VESA maximum        | 800 x 600mm                   |
| Extra               | electrical speed up to 20mm/s |