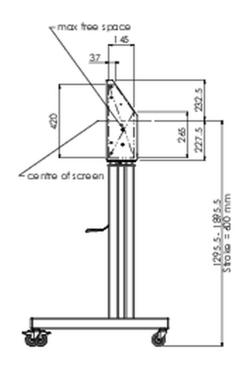

## **TECHNICAL SPECIFICATION**

| Туре                | Floor lift on wheels          |
|---------------------|-------------------------------|
| Height adjustment   | 600mm, 1295,5 - 1895,5mm      |
| Max weight capacity | 160kg / monitor               |
| VESA maximum        | 800 x 600mm                   |
| Extra               | electrical speed up to 20mm/s |