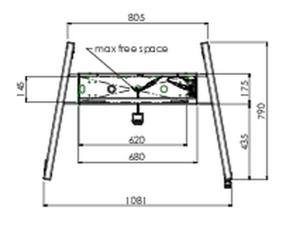

## 02 DIMENSIONS / WEIGHT

Weight (without box) 71kg

**EAN code** 4948570032587