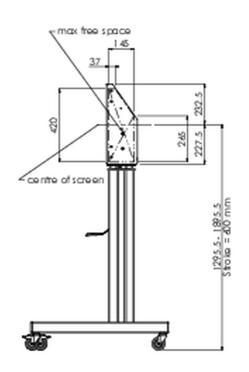

## **TECHNICAL SPECIFICATION**

| Туре                | Floor lift on wheels          |
|---------------------|-------------------------------|
| Height adjustment   | 600mm, 1295,5 - 1895,5mm      |
| Max weight capacity | 160kg / monitor               |
| VESA maximum        | 800 x 600mm                   |
| Extra               | electrical speed up to 20mm/s |

## 02 DIMENSIONS / WEIGHT

Weight (without box) 71kg

**EAN code** 4948570032587