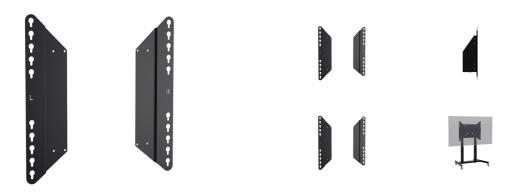

## Adapter for floor lifts

Expansion set for floor lifts and cars, increases VESA compatibility from standard 600x400 up to max. 800x600.

## 01 TECHNICAL SPECIFICATION

| Туре                | Adapter set     |
|---------------------|-----------------|
| Max weight capacity | 200kg / monitor |
| VESA minimum        | 800 x 200mm     |
| VESA maximum        | 800 x 600mm     |