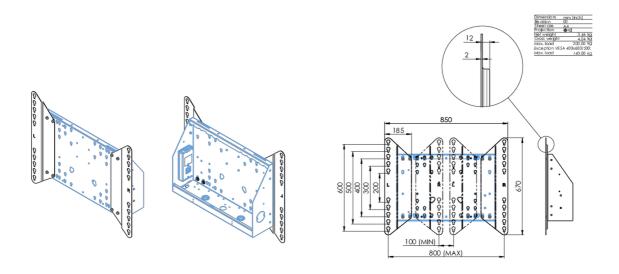

## Adapter for floor lifts

Expansion set for floor lifts and cars, increases VESA compatibility from standard 600x400 up to max. 800x600.

## 01 TECHNICAL SPECIFICATION

| Туре                | Adapter set     |
|---------------------|-----------------|
| Max weight capacity | 200kg / monitor |
| VESA minimum        | 800 x 200mm     |
| VESA maximum        | 800 x 600mm     |

| Weight (without box) | 3.46kg        |
|----------------------|---------------|
| EAN code             | 4948570032570 |

Related products

MD 062B7275 A, MD 062B7295, MD 052W7150

All trademarks and registered trademarks acknowledged. E & O E. Specification subject to change without notice. All LCD's comply with ISO-9241-307:2008 in connection with pixel defects.