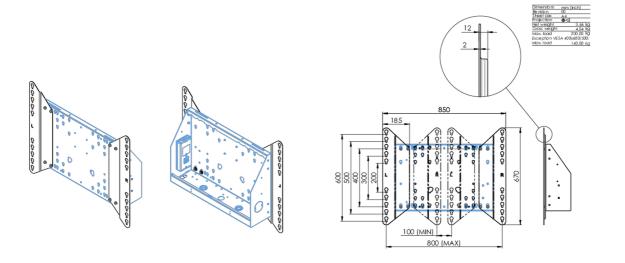

## Adapter for floor lifts

Expansion set for floor lifts and cars, increases VESA compatibility from standard 600x400 up to max. 800x600.

## 01 TECHNICAL SPECIFICATION

| Туре                | Adapter set     |
|---------------------|-----------------|
| Max weight capacity | 200kg / monitor |
| VESA minimum        | 800 x 200mm     |
| VESA maximum        | 800 x 600mm     |

| Weight (without box) | 3.46kg        |
|----------------------|---------------|
| EAN code             | 4948570032570 |

Related products

MD 062B7275 A, MD 062B7295, MD 052W7150

All trademarks and registered trademarks acknowledged. E & O E. Specification subject to change without notice. All LCD's comply with ISO-9241-307:2008 in connection with pixel defects.