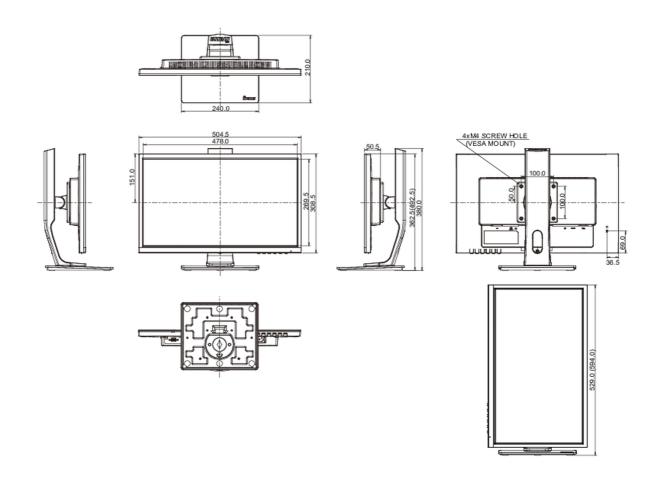

#### **DIMENSIONS / WEIGHT**

| Product dimensions W x H x D | 504.5 x 362.5 (492.5) x 210mm |
|------------------------------|-------------------------------|
| Box dimensions W x H x D     | 677 x 379 x 190mm             |
| Weight (without box)         | 4.7kg                         |
| EAN code                     | 4948570117574                 |

#### **MECHANICAL**

| Display position adjustments | height, pivot (rotation), swivel, tilt |
|------------------------------|----------------------------------------|
| Height adjustment            | 130mm                                  |
| Rotation (PIVOT function)    | 90°                                    |
| Swivel stand                 | 90°; 45° left; 45° right               |
| Tilt angle                   | 22° up; 5° down                        |
| VESA mounting                | 100 x 100mm                            |