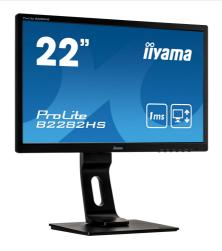

#### Full HD LED monitor with 1 ms response time, perfect choice for home and office

The ProLite B2282HS-B5 is an excellent 22" Full HD LED-backlit monitor with 1920x1080 resolution. It features 1ms response time and 80.000.000:1 Advanced Contrast Ratio, assuring clear and vibrant picture quality and high contrast. Triple Input support ensures compatibility with the latest installed graphics cards and embedded Notebook outputs. The ergonomic stand offers 13cm height adjustment with pivot and swivel, making this screen suitable for a wide range of applications and environments where workplace flexibility and ergonomics are key factors. The monitor is TCO Certified. A perfect solution for education, local government, business and finance markets.