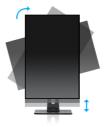

HAS + Pivot

With a height adjustable stand you will create an ergonomic work posture and position that meets all health and safety requirements. This will not only prevent any health issues but will also increase your productivity. The pivot function allows the screen to rotate from landscape to portrait orientation. This functionality can be useful if the application requires more height than width.

#### **MECHANICAL**

| Display position adjustments | height, pivot (rotation), swivel, tilt |
|------------------------------|----------------------------------------|
| Height adjustment            | 130mm                                  |
| Rotation (PIVOT function)    | 90°                                    |
| Swivel stand                 | 90°; 45° left; 45° right               |
| Tilt angle                   | 22° up; 5° down                        |
| VESA mounting                | 100 x 100mm                            |