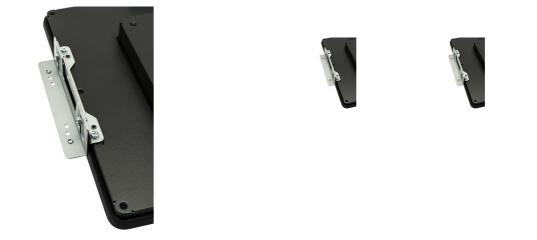

## Mounting kit for built-in equipment

This solution is compatible for the following iiyama models: TF1015MC,TF1515MC,TF2415MC.

Туре

mounitng bracket

■ ProLite TF1015MC

<Bracket A>

<Bracket B>

■ ProLite TF1515MC / ProLite TF2415MC