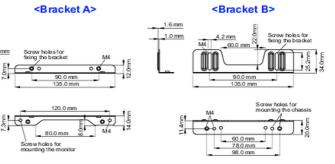

## Mounting kit for built-in equipment

This solution is compatible for the following iiyama models: TF1015MC,TF1515MC,TF2415MC.

Туре

mounitng bracket

■ ProLite TF1015MC

<Bracket A>

<Bracket B>

■ ProLite TF1515MC / ProLite TF2415MC

## <Bracket A>

120.0 mm

oles for ig the monitor

<Bracket B>

■ ProLite TF1015MC

■ ProLite TF1515MC / ProLite TF2415MC

<Bracket A>

All trademarks and registered trademarks acknowledged. E & O E. Specification subject to change without notice. All LCD's comply with ISO-9241-307:2008 in connection with pixel defects.