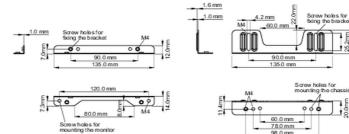

## Mounting kit for built-in equipment

This solution is compatible for the following iiyama models: TF1015MC,TF1515MC,TF2415MC.

Туре

mounitng bracket

■ ProLite TF1015MC

<Bracket A>

<Bracket B>

■ ProLite TF1515MC / ProLite TF2415MC

## <Bracket A>

120.0 mm

oles for ig the monitor

<Bracket B>

■ ProLite TF1015MC

■ ProLite TF1515MC / ProLite TF2415MC

<Bracket A>

All trademarks and registered trademarks acknowledged. E & O E. Specification subject to change without notice. All LCD's comply with ISO-9241-307:2008 in connection with pixel defects.