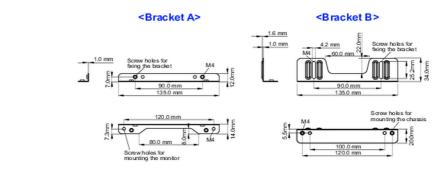

## Mounting kit for built-in equipment

This solution is compatible for the following iiyama models: TF1015MC,TF1515MC,TF2415MC.

Туре

mounitng bracket

■ ProLite TF1015MC

<Bracket A>

<Bracket B>

■ ProLite TF1515MC / ProLite TF2415MC

## <Bracket A>

120.0 mm

oles for ig the monitor

<Bracket B>

■ ProLite TF1015MC

■ ProLite TF1515MC / ProLite TF2415MC

<Bracket A>

All trademarks and registered trademarks acknowledged. E & O E. Specification subject to change without notice. All LCD's comply with ISO-9241-307:2008 in connection with pixel defects.