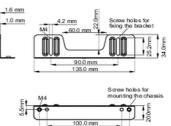

## Mounting kit for built-in equipment

This solution is compatible for the following iiyama models: TF1015MC,TF1515MC,TF2415MC.

Туре

mounitng bracket

■ ProLite TF1015MC

<Bracket A>

<Bracket B>

■ ProLite TF1515MC / ProLite TF2415MC

## <Bracket A>

120.0 mm

oles for ig the monitor

<Bracket B>

■ ProLite TF1015MC

■ ProLite TF1515MC / ProLite TF2415MC

<Bracket A>

All trademarks and registered trademarks acknowledged. E & O E. Specification subject to change without notice. All LCD's comply with ISO-9241-307:2008 in connection with pixel defects.