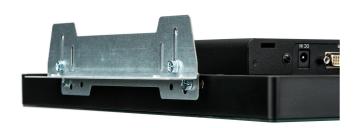

## Mounting bracket kit for iiyama 34 series open frame touchscreens

This OMK1-1 kit contains four external mounting brackets compatible with the iiyama 34 series touchscreen monitors.

Compatible with the following iiyama models: TF1534MC-B6X, TF1534MC-B7X, TF1634MC-B7X, TF1634MC-B7X, TF1634MC-B7X, TF1734MC-B6X, TF1734MC-B7X, TF1934MC-B7X, TF1934MC-B7X, TF2234MC-B7X, TF2234MC-B7AGB.