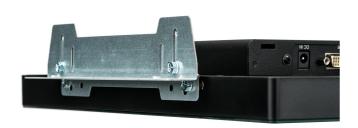

## Mounting bracket kit for iiyama 34 series open frame touchscreens

This OMK1-1 kit contains four external mounting brackets compatible with the iiyama 34 series touchscreen monitors.

Compatible with the following iiyama models:  $\underline{TF1534MC-B6X}$ ,  $\underline{TF1534MC-B7X}$ ,  $\underline{TF1633MSC-B1}$   $\underline{TF1634MC-B7X}$ ,  $\underline{TF1634MC-B6X}$ ,  $\underline{TF1734MC-B6X}$ ,  $\underline{TF1734MC-B6X}$ ,  $\underline{TF1934MC-B7X}$ ,  $\underline{TF1934MC-B7X}$ ,  $\underline{TF2234MC-B6X}$ ,  $\underline{TF2234MC-B7X}$ ,  $\underline{TF2234MC-B7X}$ .