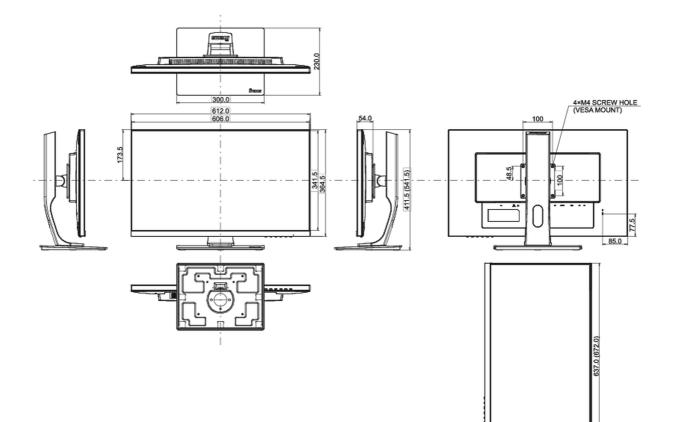

## 04 MECHANICAL

| Display position adjustments | height, pivot (rotation), swivel, tilt |
|------------------------------|----------------------------------------|
| Height adjustment            | 130mm                                  |
| Rotation (PIVOT function)    | 90°                                    |
| Swivel stand                 | 90°; 45° left; 45° right               |
| Tilt angle                   | 22° up; 5° down                        |
| VESA mounting                | 100 x 100mm                            |
| Operation temperature range  | 5°C - 35°C                             |

# 08 DIMENSIONS / WEIGHT

| Product dimensions W x H x D | 612 x 411.5 (541.5) x 230mm |
|------------------------------|-----------------------------|
| Weight (without box)         | 7.1kg                       |
| EAN code                     | 4948570117666               |