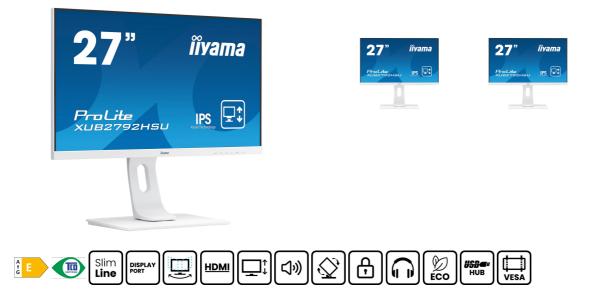

## 27" IPS panel technology monitor with ultra flat front and a height adjustable stand

Stylish ultra-flat front design and full HD resolution make the ProLite XUB2792HSU a perfect addition to the desk of any graphic designer. The IPS panel technology offers accurate and consistent colours reproduction with wide viewing angles (178°/178°) and fast response time. High contrast and brightness values guarantee the monitor will provide excellent performance for photography and web design, and the height adjustable stand ensures you can easily adjust the screen position to your preferences. Very suitable for multi-monitor Digital Signage and office applications.

# 01 DISPLAY CHARACTERISTICS

| Design              | ultra slim                                                            |
|---------------------|-----------------------------------------------------------------------|
| Diagonal            | 27", 68.6cm                                                           |
| Panel               | IPS Panel Technology LED, matte finish                                |
| Native resolution   | 1920 x 1080 @75Hz (2.1 megapixel Full HD, HDMI & DisplayPort)         |
| Aspect ratio        | 16:9                                                                  |
| Panel brightness    | 250 cd/m <sup>2</sup>                                                 |
| Static contrast     | 1000:1                                                                |
| Advanced contrast   | 80M:1                                                                 |
| Response time (GTG) | 4ms                                                                   |
| Viewing zone        | horizontal/vertical: 178°/178°, right/left: 89°/89°, up/down: 89°/89° |
| Colour support      | 16.7mln (sRGB: 99%, NTSC 72%)                                         |
| Horizontal Sync     | 31 - 83kHz                                                            |
| Viewable area W x H | 597.8 x 336.3mm, 23.5 x 13.2"                                         |
| Pixel pitch         | 0.311mm                                                               |
| Colour              | matte, white                                                          |