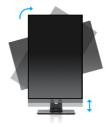

HAS + Pivot

With a height adjustable stand you will create an ergonomic work posture and position that meets all health and safety requirements. This will not only prevent any health issues but will also increase your productivity. The pivot function allows the screen to rotate from landscape to portrait orientation. This functionality can be useful if the application requires more height than width.

## MECHANICAL

| Display position adjustments | height, pivot (rotation), swivel, tilt |
|------------------------------|----------------------------------------|
| Height adjustment            | 130mm                                  |
| Rotation (PIVOT function)    | 90°                                    |
| Swivel stand                 | 90°; 45° left; 45° right               |
| Tilt angle                   | 22° up; 5° down                        |
| VESA mounting                | 100 x 100mm                            |
| Operation temperature range  | 5°C - 35°C                             |
| Storage temperature range    | - 20°C - 60°C                          |