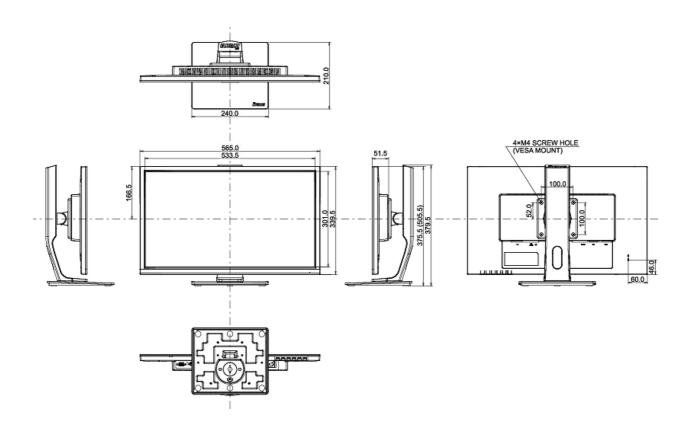

# 08 DIMENSIONS / WEIGHT

| Product dimensions W x H x D | 565 x 375.5 (505.5) x 210mm |
|------------------------------|-----------------------------|
| Weight (without box)         | 5.1kg                       |
| EAN code                     | 4948570117543               |

## MECHANICAL

| Display position adjustments | height, pivot (rotation), swivel, tilt |
|------------------------------|----------------------------------------|
| Height adjustment            | 130mm                                  |
| Rotation (PIVOT function)    | 90°                                    |
| Swivel stand                 | 90°; 45° left; 45° right               |
| Tilt angle                   | 22° up; 5° down                        |
| VESA mounting                | 100 x 100mm                            |
| Operation temperature range  | 5°C - 35°C                             |
| Storage temperature range    | - 20°C - 60°C                          |