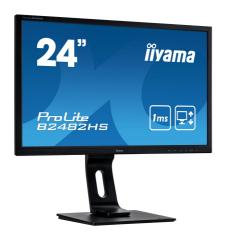

### Full HD LED monitor with 1 ms response time, perfect choice for home and office

The ProLite B2482HS is an excellent 24" Full HD LED-backlit monitor with 1920 x 1080p resolution. It features 1ms response time and 80 000 000: 1 Advanced Contrast Ratio, assuring clear and vibrant picture quality and high contrast. Triple Input support ensures compatibility with the latest installed graphics cards and embedded Notebook outputs. The ergonomic stand offers 13 cm height adjustment with pivot and swivel, making this screen suitable for a wide range of applications and environments where workplace flexibility and ergonomics are key factors. The monitor is TCO certified. A perfect solution for education, local government, business and finance markets.