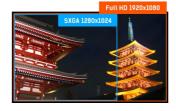

Full HD

With true 1920 x 1080p resolution your monitor is ready to display high definition images. This means you can accommodate more information on your screen; e.g. 60% more in comparison to a 1280 x 1024 monitor.