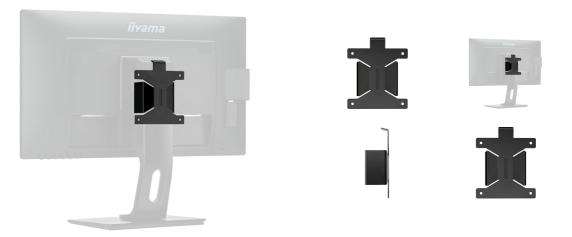

## High quality bracket for mounting a Mini PC or Thin Client

This solution is compatible with almost all Mini PC/Thin Client PC's and with all iiyama monitors equipped with height adjustable stand, meaning monitors from XUBxx, XBxx and Bxx Series with a diagonal above 27".