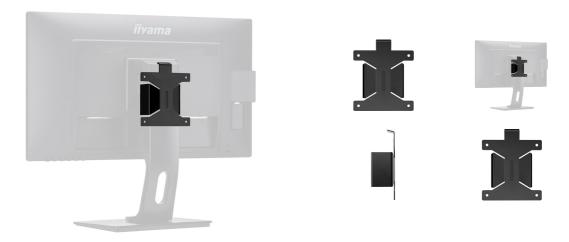

## High quality bracket for mounting a Mini PC or Thin Client

This solution is compatible with almost all Mini PC/Thin Client PC's and with all iiyama monitors equipped with height adjustable stand, meaning monitors from XUBxx, XBxx and Bxx Series with a diagonal above 27".