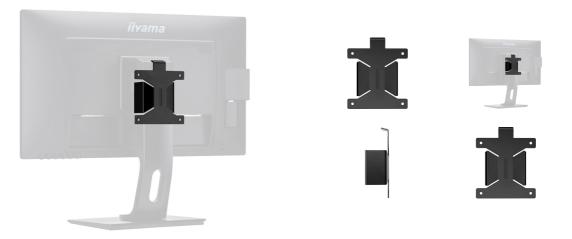

## High quality bracket for mounting a Mini PC or Thin Client

This solution is compatible with almost all Mini PC/Thin Client PC's and with all iiyama monitors equipped with height adjustable stand, meaning monitors from XUBxx, XBxx and Bxx Series with a diagonal of less than 27" purchased after April 2019 (SQUARE STAND BASE).

| 01 TECHNICAL SPECIFICATION |                 |
|----------------------------|-----------------|
| Туре                       | Mini-PC bracket |
| Number of screens          | 1               |
| 02 DIMENSIONS / WEIGHT     |                 |
| EAN code                   | 4948570032457   |