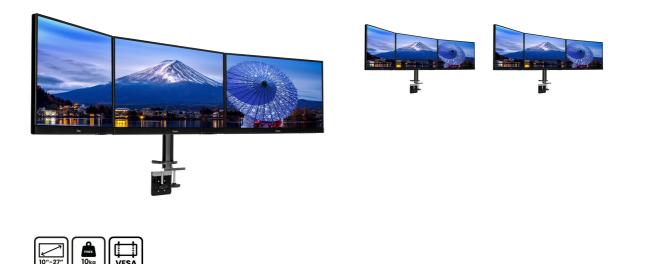

## Simple and functional triple monitor arm

The iiyama DS1003C-B1 is a desk mount for three flat screens up to 27". Thanks to the arm you can create a triple monitor setup even if your desk space is very limited, and the cable management system helps to keep your workplace tidy. Broad adjustment capabilities, including tilt, height and rotation, the arm offers you to easily adjust the position of the screens to your preferences assuring a comfortable and ergonomic workspace.

## 01 TECHNICAL SPECIFICATION

| Туре                | desk mount for desktop monitor |
|---------------------|--------------------------------|
| Number of screens   | 3                              |
| Desk monut          | desk clamp or desk grommet     |
| Screen size         | 10" - 27"                      |
| Height adjustment   | 200 - 400mm                    |
| Screen rotation     | PIVOT 90°                      |
| Max weight capacity | 10kg / monitor                 |
| VESA minimum        | 75 x 75mm                      |
| VESA maximum        | 100 x 100mm                    |