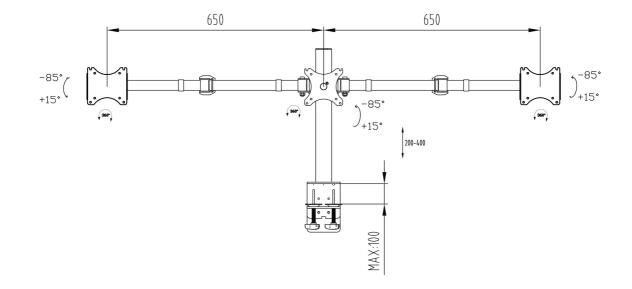

## 01 TECHNICAL SPECIFICATION

| Туре                | desk mount for desktop monitor |
|---------------------|--------------------------------|
| Number of screens   | 3                              |
| Desk monut          | desk clamp or desk grommet     |
| Screen size         | 10" - 27"                      |
| Height adjustment   | 200 - 400mm                    |
| Screen rotation     | PIVOT 90°                      |
| Max weight capacity | 10kg / monitor                 |
| VESA minimum        | 75 x 75mm                      |
| VESA maximum        | 100 x 100mm                    |