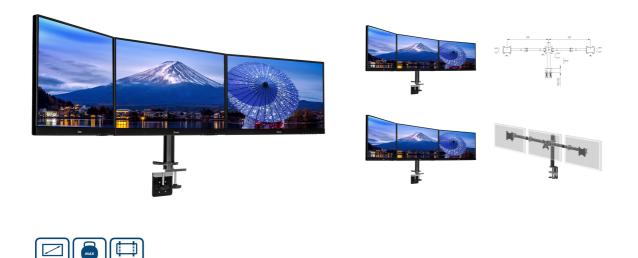

## Simple and functional triple monitor arm

The iiyama DS1003C-B1 is a desk mount for three flat screens up to 27". Thanks to the arm you can create a triple monitor setup even if your desk space is very limited, and the cable management system helps to keep your workplace tidy. Broad adjustment capabilities, including tilt, height and rotation, the arm offers you to easily adjust the position of the screens to your preferences assuring a comfortable and ergonomic workspace.

## 01 TECHNICAL SPECIFICATION

VESA

| Туре                | desk mount for desktop monitor |
|---------------------|--------------------------------|
| Number of screens   | 3                              |
| Desk monut          | desk clamp or desk grommet     |
| Screen size         | 10" - 27"                      |
| Height adjustment   | 200 - 400mm                    |
| Screen rotation     | PIVOT 90°                      |
| Max weight capacity | 10kg / monitor                 |
| VESA minimum        | 75 x 75mm                      |
| VESA maximum        | 100 x 100mm                    |