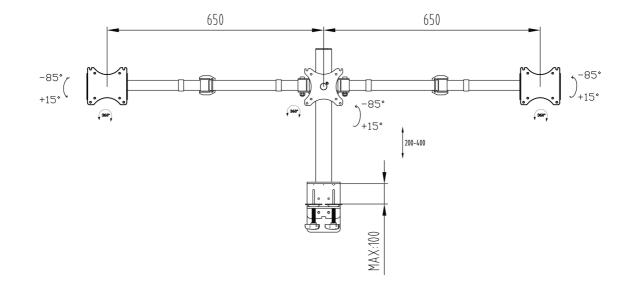

## 01 TECHNICAL SPECIFICATION

VESA

| Туре                | desk mount for desktop monitor |
|---------------------|--------------------------------|
| Number of screens   | 3                              |
| Desk monut          | desk clamp or desk grommet     |
| Screen size         | 10" - 27"                      |
| Height adjustment   | 200 - 400mm                    |
| Screen rotation     | PIVOT 90°                      |
| Max weight capacity | 10kg / monitor                 |
| VESA minimum        | 75 x 75mm                      |
| VESA maximum        | 100 x 100mm                    |