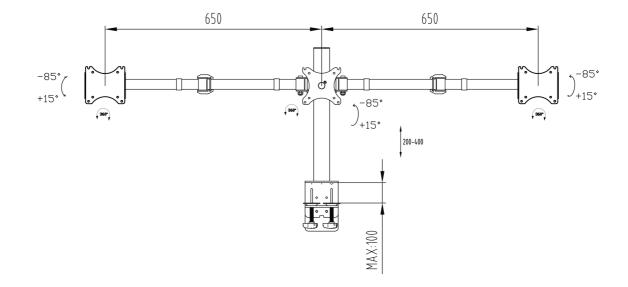

## 01 TECHNICAL SPECIFICATION

VESA

| Туре                | desk mount for desktop monitor |
|---------------------|--------------------------------|
| Number of screens   | 3                              |
| Desk monut          | desk clamp or desk grommet     |
| Screen size         | 10" - 27"                      |
| Height adjustment   | 200 - 400mm                    |
| Screen rotation     | PIVOT 90°                      |
| Max weight capacity | 10kg / monitor                 |
| VESA minimum        | 75 x 75mm                      |
| VESA maximum        | 100 x 100mm                    |