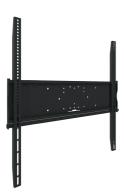

## Universal wall mount for 86"-98" large format displays in portrait , max 800x900mm. 125kg

This universal wall mount features special long mounting bars for mounting large format displays with big VESA patterns, such as the <u>LH9852UHS-B1</u>, in portrait mode. The mounts include fastening material to secure the mount to the display. Furthermore, they include a safety bar or fixation bar, offering you protection from theft; a padlock needs to be added separately.