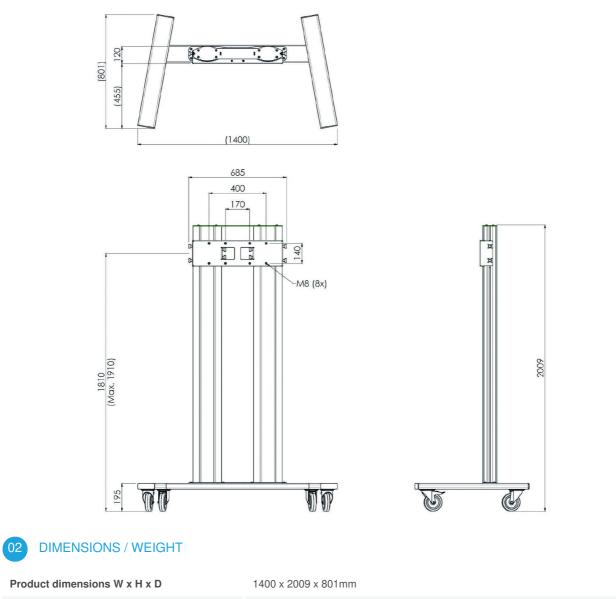

## 01 TECHNICAL SPECIFICATION

| Colour              | silver          |
|---------------------|-----------------|
| Туре                | Trolley         |
| Number of screens   | 1               |
| Screen size         | 86" - 98"       |
| Max weight capacity | 160kg / monitor |

Weight (without box)

68kg

© IIYAMA CORPORATION. ALL RIGHTS RESERVED