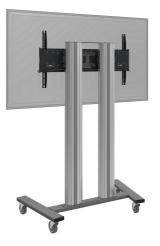

## Trolley for 86-98" Large Format Displays max 160kg

The MD 062B3800 is a trolley designed for large touch screens and large format displays up to 98" and 160kg. The MD 062B3800 can be used for displays in landscape and portrait orientation. Manual height adjustment and excluding bracket. Works with the MD 052B2010 bracket for landscape and the MD 052B2040 bracket for portrait.

Suited for the 98" ProLite LH9852UHS-B1