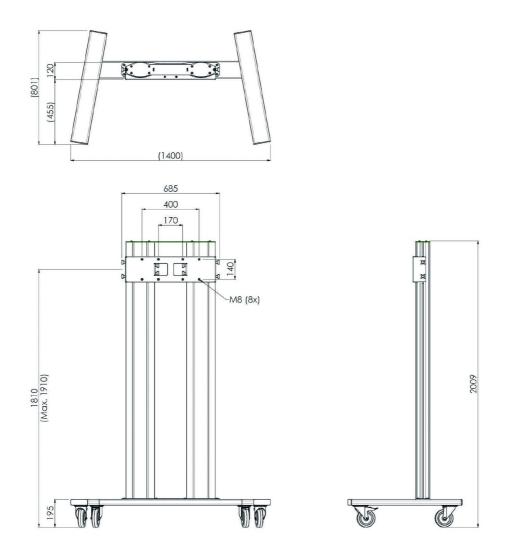

## 01 TECHNICAL SPECIFICATION

| Colour              | silver          |
|---------------------|-----------------|
| Туре                | Trolley         |
| Number of screens   | 1               |
| Screen size         | 86" - 98"       |
| Max weight capacity | 160kg / monitor |

Weight (without box)

68kg

© IIYAMA CORPORATION. ALL RIGHTS RESERVED