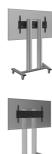

## Trolley for 86-98" Large Format Displays max 160kg

The MD 062B3800 is a trolley designed for large touch screens and large format displays up to 98" and 160kg. The MD 062B3800 can be used for displays in landscape and portrait orientation. Manual height adjustment and excluding bracket. Works with the  $\frac{\text{MD 052B2010}}{\text{MD 052B2010}}$  bracket for landscape and the  $\frac{\text{MD 052B2040}}{\text{MD 052B2040}}$  bracket for portrait.

## TECHNICAL SPECIFICATION

| Colour              | silver          |
|---------------------|-----------------|
| Туре                | Trolley         |
| Number of screens   | 1               |
| Screen size         | 86" - 98"       |
| Max weight capacity | 160kg / monitor |