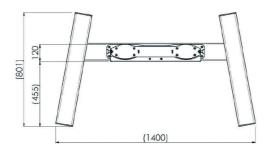

## 02 DIMENSIONS / WEIGHT

Product dimensions W x H x D

1400 x 2009 x 801mm

Weight (without box)

68kg

All trademarks and registered trademarks acknowledged. E & O E. Specification subject to change without notice. All LCD's comply with ISO-9241-307:2008 in connection with pixel defects.