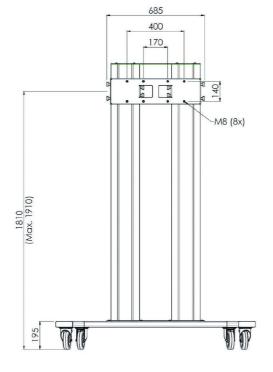

## 02 DIMENSIONS / WEIGHT

Product dimensions W x H x D

1400 x 2009 x 801mm

Weight (without box)

68kg

All trademarks and registered trademarks acknowledged. E & O E. Specification subject to change without notice. All LCD's comply with ISO-9241-307:2008 in connection with pixel defects.