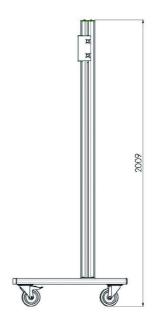

## 02 DIMENSIONS / WEIGHT

Product dimensions W x H x D

1400 x 2009 x 801mm

Weight (without box)

68kg

All trademarks and registered trademarks acknowledged. E & O E. Specification subject to change without notice. All LCD's comply with ISO-9241-307:2008 in connection with pixel defects.