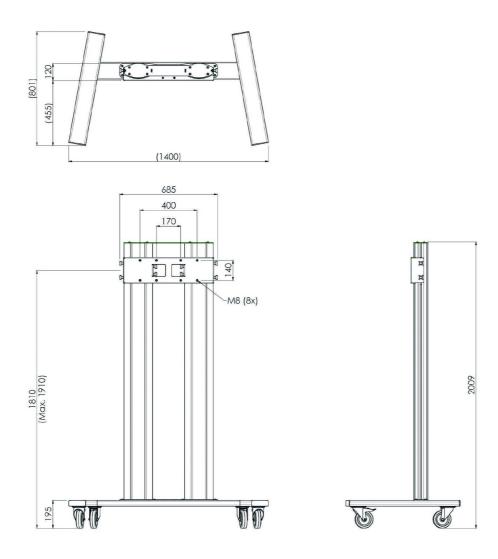

## 02 DIMENSIONS / WEIGHT

Product dimensions W x H x D

1400 x 2009 x 801mm

Weight (without box)

68kg

All trademarks and registered trademarks acknowledged. E & O E. Specification subject to change without notice. All LCD's comply with ISO-9241-307:2008 in connection with pixel defects.