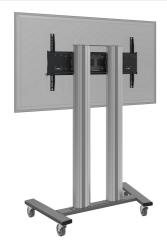

## Trolley for 86-98" Large Format Displays max 160kg

The MD 062B3800 is a trolley designed for large touch screens and large format displays up to 98" and 160kg. The MD 062B3800 can be used for displays in landscape and portrait orientation. Manual height adjustment and excluding bracket. Works with the  $\frac{\text{MD 052B2010}}{\text{MD 052B2010}}$  bracket for landscape and the  $\frac{\text{MD 052B2040}}{\text{MD 052B2040}}$  bracket for portrait.

Suited for the 98" ProLite LH9852UHS-B1

## TECHNICAL SPECIFICATION

| Colour              | silver          |
|---------------------|-----------------|
| Туре                | Trolley         |
| Number of screens   | 1               |
| Screen size         | 86" - 98"       |
| Max weight capacity | 160kg / monitor |