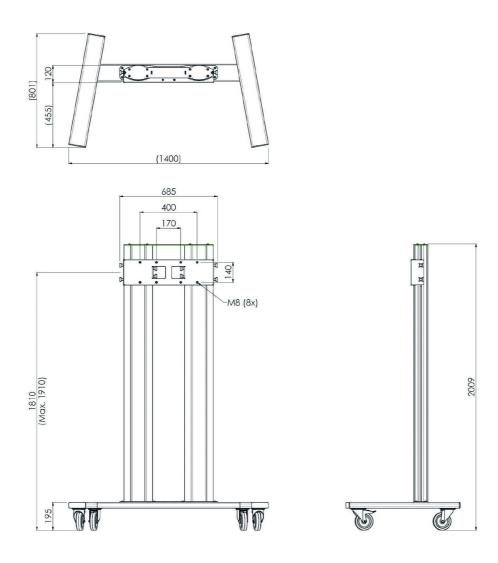

## DIMENSIONS / WEIGHT

Product dimensions W x H x D

1400 x 2009 x 801mm

Weight (without box)

68kg

All trademarks and registered trademarks acknowledged. E & O E. Specification subject to change without notice. All LCD's comply with ISO-9241-307:2008 in connection with pixel defects.