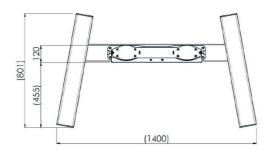

## DIMENSIONS / WEIGHT

Product dimensions W x H x D

1400 x 2009 x 801mm

Weight (without box)

68kg

All trademarks and registered trademarks acknowledged. E & O E. Specification subject to change without notice. All LCD's comply with ISO-9241-307:2008 in connection with pixel defects.