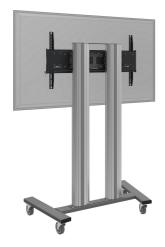

## Trolley for 86-98" Large Format Displays max 160kg

The MD 062B3800 is a trolley designed for large touch screens and large format displays up to 98" and 160kg. The MD 062B3800 can be used for displays in landscape and portrait orientation. Manual height adjustment and excluding bracket. Works with the  $\frac{\text{MD 052B2010}}{\text{MD 052B2010}}$  bracket for landscape and the  $\frac{\text{MD 052B2040}}{\text{MD 052B2040}}$  bracket for portrait.

Suited for the 98" ProLite LH9852UHS-B1