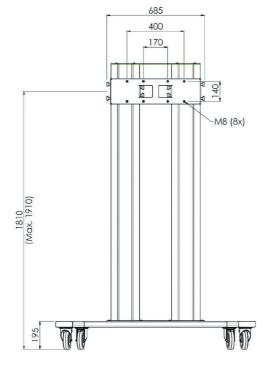

## DIMENSIONS / WEIGHT

Product dimensions W x H x D

1400 x 2009 x 801mm

Weight (without box)

68kg

All trademarks and registered trademarks acknowledged. E & O E. Specification subject to change without notice. All LCD's comply with ISO-9241-307:2008 in connection with pixel defects.