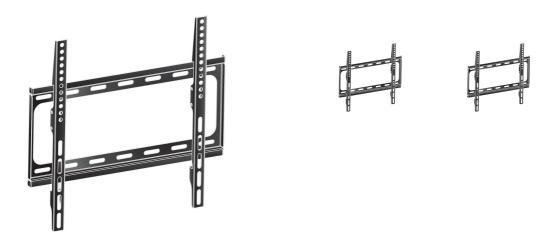

## Universal wall mount, max 438x400mm. 125kg

All universal wall mounts are VESA compatible. Besides wall mounting, all our wall mounts can be used for ceiling mounting in combination with a tube set and for floor mounting (using coupling bolts) together with a stand. The mounts include fastening material to secure the mount to the display. Furthermore they include a safety bar or fixation, offering you protection from theft; a padlock is to be added separately.