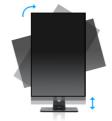

HAS + Pivot

With a height adjustable stand you will create an ergonomic work posture and position that meets all health and safety requirements. This will not only prevent any health issues but will also increase your productivity. The pivot function allows the screen to rotate from landscape to portrait orientation. This functionality can be useful if the application requires more height than width.

| Display position adjustments | height, pivot (rotation), swivel, tilt |
|------------------------------|----------------------------------------|
| Height adjustment            | 130mm                                  |
| Rotation (PIVOT function)    | 90°                                    |
| Swivel stand                 | 90°; 45° left; 45° right               |
| Tilt angle                   | 22° up; 5° down                        |
| VESA mounting                | 100 x 100mm                            |