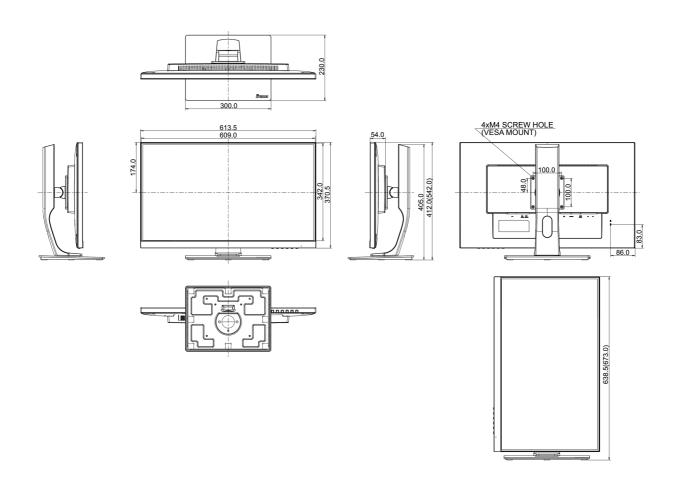

## 08 DIMENSIONS / WEIGHT

| Product dimensions W x H x D | 613.5 x 397.5 (527.5) x 230mm |
|------------------------------|-------------------------------|
| Box dimensions W x H x D     | 745 x 455 x 207mm             |
| Weight (without box)         | 6.9kg                         |
| EAN code                     | 4948570115372                 |