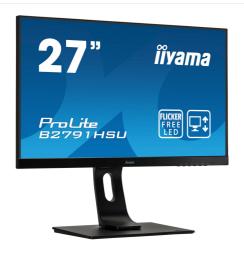

### 27" solid Full HD monitor your eyes will love

Looking at a screen for long hours can be quite tiring for the eyes. But it doesn't have to. The new 27" iiyama ProLite B2791HSU is big enough to make sure you can clearly see every detail and it comes equipped with technologies to help keep your vision intact. The panel backlight is flicker free and the blue light reducer function limits the amount of blue, the most unfavorable, light emitted by the screen. The height adjustable stand allows you to easily adjust the screen position to make sure you are looking at it at the right angle. VGA, HDMI and DisplayPort inputs along with a USB hub assure broad connectivity options. And as the monitor offers 1ms response time and supports FreeSync technology, it can serve not only as your workplace companion, but also to play games and watch movies.