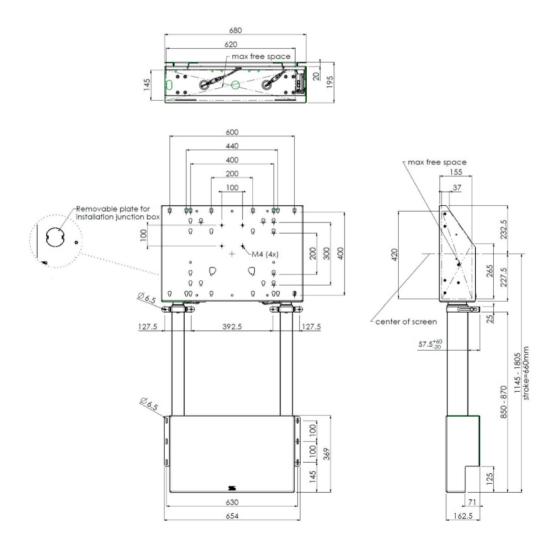

## Wall lift for large format (touch) displays up to 120kg.

Floor supported wall lift for (touch) screens, max 120 kg A motorized trolley for touch screens up to VESA 600-400. Thanks to its double columns it offers extra stability and robustness for working with a touch display. It features an electrical regulation guaranteeing a continuous and silent height adjustment, and an integrated screen bracket containing most VESA patterns, making it suitable for almost every display. At the back side of the mounting utility, there is space reserved for placing a mini PC or thin client. Please note: If your screen is too big (VESA 600-500/600 or VESA 800-500/600), please use the MD 052B7280 adapter. For screens with VESA 800-400, please use the MD 052B7265 adapter.