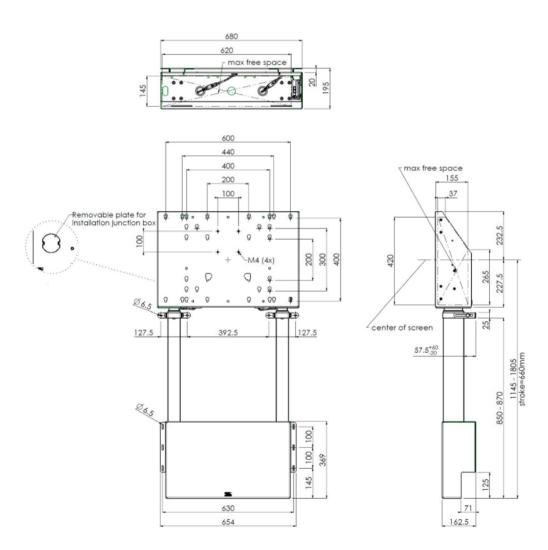

## Wall lift for large format (touch) displays up to 120kg.

Floor supported wall lift for (touch) screens, max 120 kg A motorized trolley for touch screens up to VESA 600-400. Thanks to its double columns it offers extra stability and robustness for working with a touch display. It features an electrical regulation guaranteeing a continuous and silent height adjustment, and an integrated screen bracket containing most VESA patterns, making it suitable for almost every display. At the back side of the mounting utility, there is space reserved for placing a mini PC or thin client. Please note: If your screen is too big (VESA 600-500/600 or VESA 800-500/600), please use the MD 052B7280 adapter. For screens with VESA 800-400, please use the MD 052B7265 adapter.