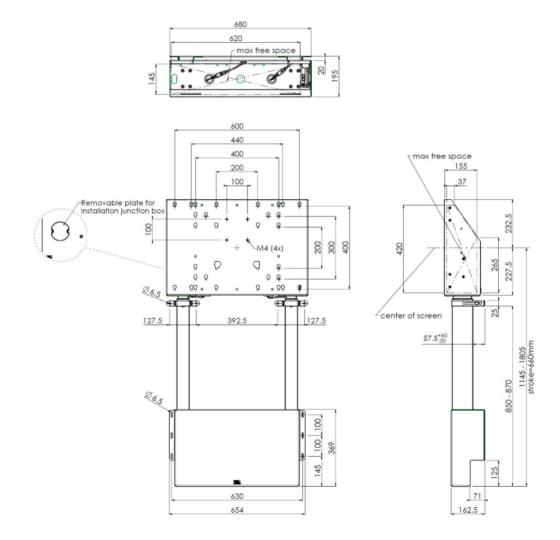

## Wall lift for large format (touch) displays up to 120kg.

Floor supported wall lift for (touch) screens, max 120 kg A motorized trolley for touch screens up to VESA 600-400. Thanks to its double columns it offers extra stability and robustness for working with a touch display. It features an electrical regulation guaranteeing a continuous and silent height adjustment, and an integrated screen bracket containing most VESA patterns, making it suitable for almost every display. At the back side of the mounting utility, there is space reserved for placing a mini PC or thin client. Please note: If your screen is too big (VESA 600-500/600 or VESA 800-500/600), please use the MD 052B7280 adapter. For screens with VESA 800-400, please use the MD 052B7265 adapter.

TECHNICAL SPECIFICATION

Screen size Max weight capacity

120kg / monitor

65" - 86"

EAN code

4948570032433

All trademarks and registered trademarks acknowledged. E & O E. Specification subject to change without notice. All LCD's comply with ISO-9241-307:2008 in connection with pixel defects.