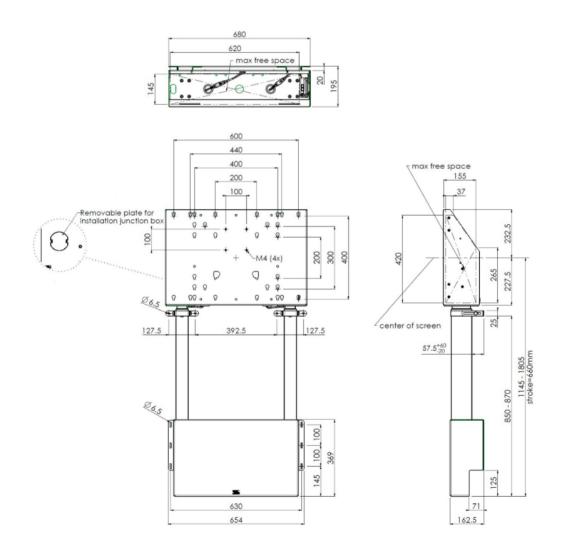

## Wall lift for large format (touch) displays up to 120kg.

Floor supported wall lift for (touch) screens, max 120 kg A motorized trolley for touch screens up to VESA 600-400. Thanks to its double columns it offers extra stability and robustness for working with a touch display. It features an electrical regulation guaranteeing a continuous and silent height adjustment, and an integrated screen bracket containing most VESA patterns, making it suitable for almost every display. At the back side of the mounting utility, there is space reserved for placing a mini PC or thin client. Please note: If your screen is too big (VESA 600-500/600 or VESA 800-500/600), please use the MD 052B7280 adapter. For screens with VESA 800-400, please use the MD 052B7265 adapter.

TECHNICAL SPECIFICATION

Screen size Max weight capacity

120kg / monitor

65" - 86"

EAN code

4948570032433

All trademarks and registered trademarks acknowledged. E & O E. Specification subject to change without notice. All LCD's comply with ISO-9241-307:2008 in connection with pixel defects.