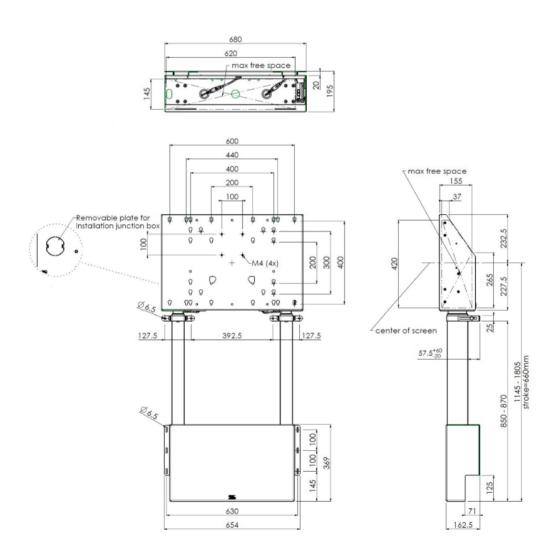

## Wall lift for large format (touch) displays up to 120kg.

Floor supported wall lift for (touch) screens, max 120 kg A motorized trolley for touch screens up to VESA 600-400. Thanks to its double columns it offers extra stability and robustness for working with a touch display. It features an electrical regulation guaranteeing a continuous and silent height adjustment, and an integrated screen bracket containing most VESA patterns, making it suitable for almost every display. At the back side of the mounting utility, there is space reserved for placing a mini PC or thin client. Please note: If your screen is too big (VESA 600-500/600 or VESA 800-500/600), please use the MD 052B7280 adapter. For screens with VESA 800-400, please use the MD 052B7265 adapter.