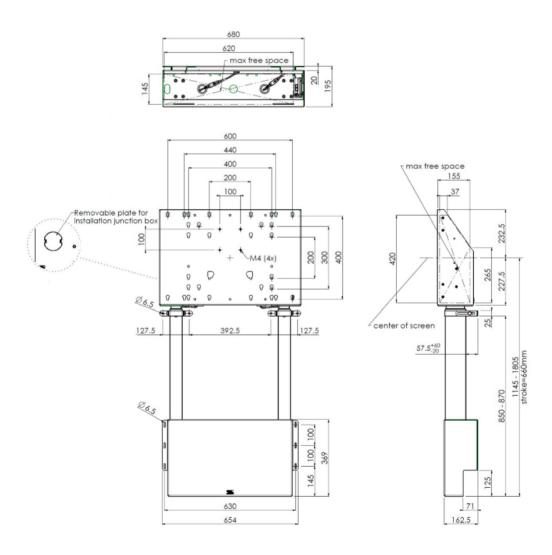

## Wall lift for large format (touch) displays up to 120kg.

Floor supported wall lift for (touch) screens, max 120 kg A motorized trolley for touch screens up to VESA 600-400. Thanks to its double columns it offers extra stability and robustness for working with a touch display. It features an electrical regulation guaranteeing a continuous and silent height adjustment, and an integrated screen bracket containing most VESA patterns, making it suitable for almost every display. At the back side of the mounting utility, there is space reserved for placing a mini PC or thin client. Please note: If your screen is too big (VESA 600-500/600 or VESA 800-500/600), please use the MD 052B7280 adapter. For screens with VESA 800-400, please use the MD 052B7265 adapter.

**Screen size** 65" - 86"

Max weight capacity 120kg / monitor

**EAN code** 4948570032433

All trademarks and registered trademarks acknowledged. E & O E. Specification subject to change without notice. All LCD's comply with ISO-9241-307:2008 in connection with pixel defects.