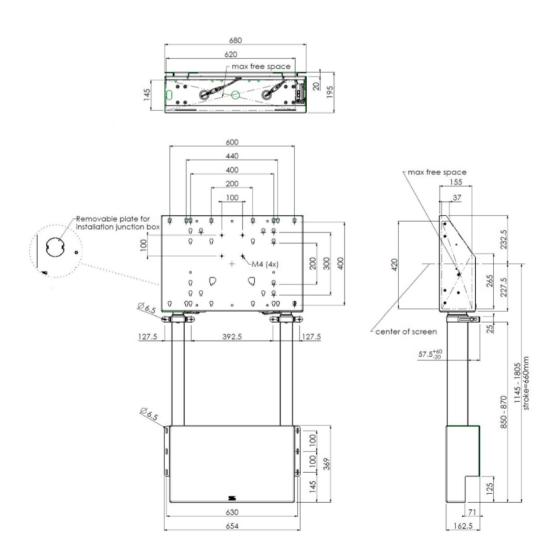

## Wall lift for large format (touch) displays up to 120kg.

Floor supported wall lift for (touch) screens, max 120 kg A motorized trolley for touch screens up to VESA 600-400. Thanks to its double columns it offers extra stability and robustness for working with a touch display. It features an electrical regulation guaranteeing a continuous and silent height adjustment, and an integrated screen bracket containing most VESA patterns, making it suitable for almost every display. At the back side of the mounting utility, there is space reserved for placing a mini PC or thin client. Please note: If your screen is too big (VESA 600-500/600 or VESA 800-500/600), please use the MD 052B7280 adapter. For screens with VESA 800-400, please use the MD 052B7265 adapter.

**Screen size** 65" - 86"

Max weight capacity 120kg / monitor

**EAN code** 4948570032433

All trademarks and registered trademarks acknowledged. E & O E. Specification subject to change without notice. All LCD's comply with ISO-9241-307:2008 in connection with pixel defects.