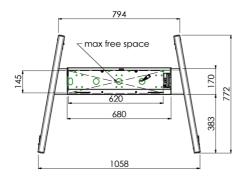

Product dimensions W x H x D

1058 x 1890.5 x 772mm

Weight (without box)

52kg

Related products

MD 063B7240, MD 052B7288

All trademarks and registered trademarks acknowledged. E & O E. Specification subject to change without notice. All LCD's comply with ISO-9241-307:2008 in connection with pixel defects.