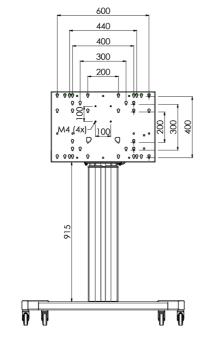

## Floor lift on wheels for large format (touch) displays up to 120 kg with lockable lid for protection

A motorized trolley for touch screens up to VESA 600-400. What makes this product so unique is its screen flexibility and installation ease, within just three steps the product is installed and ready for use. This wheeled stand with electrical height adjustment has continuous and silent height adjustment and an integrated screen bracket containing most VESA patterns, making it suitable for almost every display. The embedded VESA bracket has another special feature, it can be used as support for a Desktop PC at the back. Please note: If your screen is too big (VESA 600-500/600, VESA 800-500/600 or VESA 800-400), please use the MD 052B7288 adapter.

## 01 TECHNICAL SPECIFICATION

| Number of screens   | 1               |
|---------------------|-----------------|
| Screen size         | 32" - 86"       |
| Max weight capacity | 120kg / monitor |
| VESA minimum        | 200 x 200mm     |
| VESA maximum        | 600 x 400mm     |

Product dimensions W x H x D

1058 x 1890.5 x 772mm

Weight (without box)

52kg

Related products

MD 063B7240, MD 052B7288

All trademarks and registered trademarks acknowledged. E & O E. Specification subject to change without notice. All LCD's comply with ISO-9241-307:2008 in connection with pixel defects.