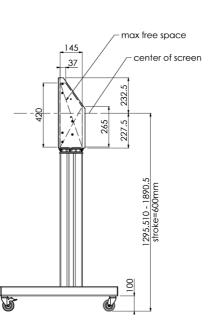

## 01 TECHNICAL SPECIFICATION

| Number of screens   | 1               |
|---------------------|-----------------|
| Screen size         | 32" - 86"       |
| Max weight capacity | 120kg / monitor |
| VESA minimum        | 200 x 200mm     |
| VESA maximum        | 600 x 400mm     |

## 02 DIMENSIONS / WEIGHT

Product dimensions W x H x D

Weight (without box)

1058 x 1890.5 x 772mm 52kg

03 RELATED INFORMATION

**Related products** 

MD 063B7240, MD 052B7288

© IIYAMA CORPORATION. ALL RIGHTS RESERVED