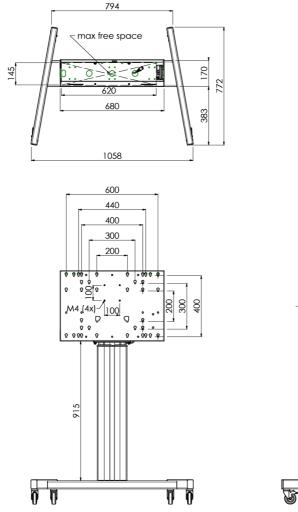

## 01 TECHNICAL SPECIFICATION

| Number of screens   | 1               |
|---------------------|-----------------|
| Screen size         | 32" - 86"       |
| Max weight capacity | 120kg / monitor |
| VESA minimum        | 200 x 200mm     |
| VESA maximum        | 600 x 400mm     |

## 02 DIMENSIONS / WEIGHT

Product dimensions W x H x D

Weight (without box)

1058 x 1890.5 x 772mm 52kg

03 RELATED INFORMATION

**Related products** 

MD 063B7240, MD 052B7288

© IIYAMA CORPORATION. ALL RIGHTS RESERVED