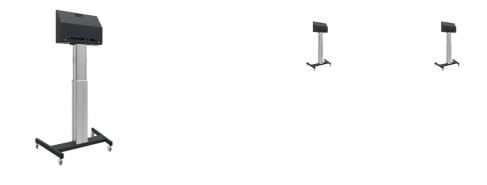

## Floor lift on wheels for large format (touch) displays up to 120 kg with lockable lid for protection

Floor lift XL on wheels for (touch) screens bigger than 65", max 120 kg A motorized trolley for touch screens up to VESA 600-400. What makes this product so unique is its screen flexibility and installation ease, within just three steps the product is installed and ready for use. This wheeled stand with electrical height adjustment has continuous and silent height adjustment and an integrated screen bracket containing most VESA patterns, making it suitable for almost every display. The embedded VESA bracket has another special feature, it can be used as support for a Desktop PC at the back. Please note: If your screen is too big (VESA 600-500/600, VESA 800-500/600 or VESA 800-400), please use the <u>MD 052B7288</u> adapter.

## 02 DIMENSIONS / WEIGHT

Product dimensions W x H x D

Weight (without box)

1058 x 1890.5 x 772mm 52kg

03 RELATED INFORMATION

**Related products** 

MD 063B7240, MD 052B7288

© IIYAMA CORPORATION. ALL RIGHTS RESERVED