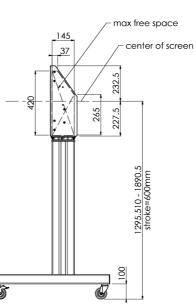

## Floor lift on wheels for large format (touch) displays up to 120 kg with lockable lid for protection

Floor lift XL on wheels for (touch) screens bigger than 65", max 120 kg A motorized trolley for touch screens up to VESA 600-400. What makes this product so unique is its screen flexibility and installation ease, within just three steps the product is installed and ready for use. This wheeled stand with electrical height adjustment has continuous and silent height adjustment and an integrated screen bracket containing most VESA patterns, making it suitable for almost every display. The embedded VESA bracket has another special feature, it can be used as support for a Desktop PC at the back. Please note: If your screen is too big (VESA 600-500/600, VESA 800-500/600 or VESA 800-400), please use the <u>MD 052B7288</u> adapter.

## 02 DIMENSIONS / WEIGHT

Product dimensions W x H x D

Weight (without box)

1058 x 1890.5 x 772mm 52kg

03 RELATED INFORMATION

**Related products** 

MD 063B7240, MD 052B7288

© IIYAMA CORPORATION. ALL RIGHTS RESERVED