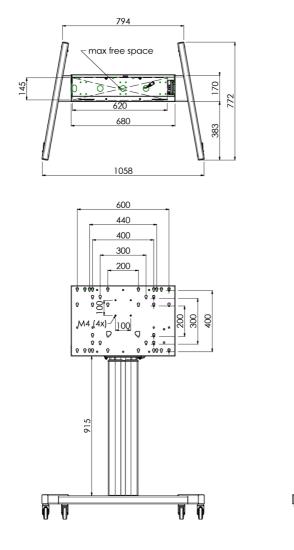

## 01 TECHNICAL SPECIFICATION

| Number of screens   | 1               |
|---------------------|-----------------|
| Screen size         | 32" - 86"       |
| Max weight capacity | 120kg / monitor |
| VESA minimum        | 200 x 200mm     |
| VESA maximum        | 600 x 400mm     |

## 02 DIMENSIONS / WEIGHT

Product dimensions W x H x D

Weight (without box)

1058 x 1890.5 x 772mm 52kg

03 RELATED INFORMATION

**Related products** 

MD 063B7240, MD 052B7288

© IIYAMA CORPORATION. ALL RIGHTS RESERVED