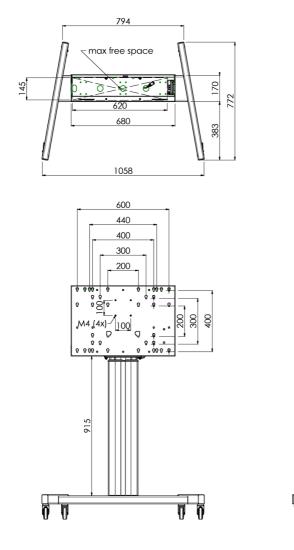

## 02 DIMENSIONS / WEIGHT

Product dimensions W x H x D

Weight (without box)

1058 x 1890.5 x 772mm

52kg

03 RELATED INFORMATION

**Related products** 

MD 063B7240, MD 052B7288