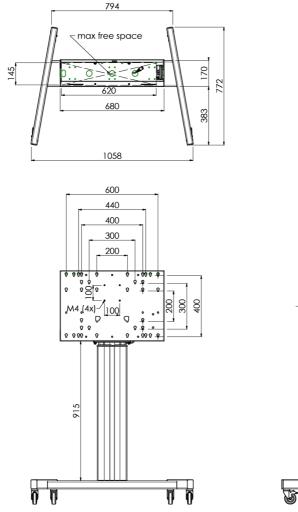

## 02 DIMENSIONS / WEIGHT

Product dimensions W x H x D

Weight (without box)

1058 x 1890.5 x 772mm

52kg

03 RELATED INFORMATION

**Related products** 

MD 063B7240, MD 052B7288