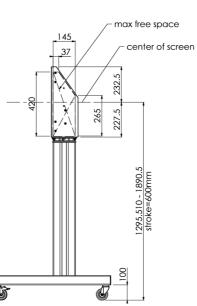

## 02 DIMENSIONS / WEIGHT

Product dimensions W x H x D

Weight (without box)

1058 x 1890.5 x 772mm

52kg

03 RELATED INFORMATION

**Related products** 

MD 063B7240, MD 052B7288