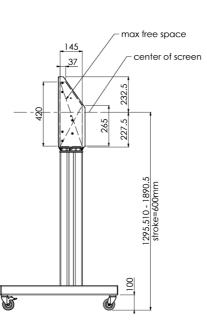

## 01 TECHNICAL SPECIFICATION

| Number of screens   | 1               |
|---------------------|-----------------|
| Screen size         | 32" - 86"       |
| Max weight capacity | 120kg / monitor |
| VESA minimum        | 200 x 200mm     |
| VESA maximum        | 600 x 400mm     |

## 02 DIMENSIONS / WEIGHT

Product dimensions W x H x D

Weight (without box)

1058 x 1890.5 x 772mm

52kg

03 RELATED INFORMATION

**Related products** 

MD 063B7240, MD 052B7288