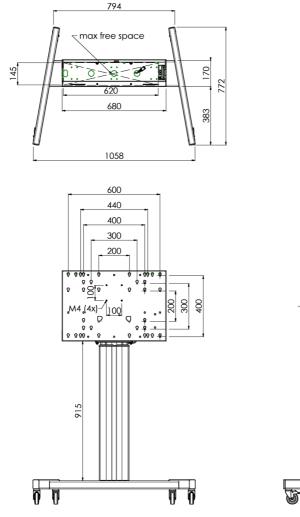

### 01 ESPECIFICACIÓN TÉCNICA

| Número de pantallas | 1               |
|---------------------|-----------------|
| Tamaño de pantalla  | 32" - 86"       |
| Peso máximo         | 120kg / monitor |
| VESA minimum        | 200 x 200mm     |
| VESA maximum        | 600 x 400mm     |

### 02 DIMENSIONES / PESO

Producto dimensiones W x H x D

Peso (sin caja)

1058 x 1890.5 x 772mm

52kg