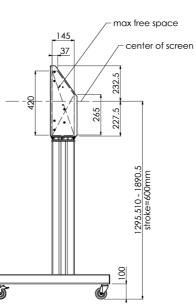

### 01 ESPECIFICACIÓN TÉCNICA

| Número de pantallas | 1               |
|---------------------|-----------------|
| Tamaño de pantalla  | 32" - 86"       |
| Peso máximo         | 120kg / monitor |
| VESA minimum        | 200 x 200mm     |
| VESA maximum        | 600 x 400mm     |

### 02 DIMENSIONES / PESO

Producto dimensiones W x H x D

Peso (sin caja)

1058 x 1890.5 x 772mm

52kg