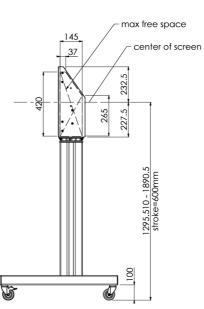

### 01 ESPECIFICACIÓN TÉCNICA

| Número de pantallas | 1               |
|---------------------|-----------------|
| Tamaño de pantalla  | 32" - 86"       |
| Peso máximo         | 120kg / monitor |
| VESA minimum        | 200 x 200mm     |
| VESA maximum        | 600 x 400mm     |

### 02 DIMENSIONES / PESO

Producto dimensiones W x H x D

Peso (sin caja)

1058 x 1890.5 x 772mm

52kg