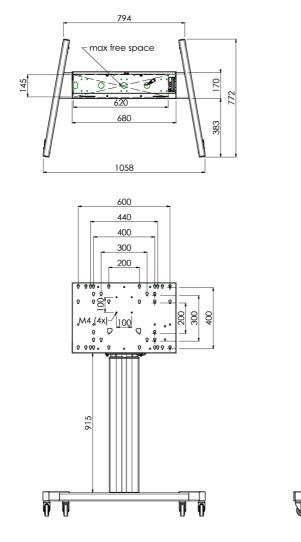

### 01 ESPECIFICACIÓN TÉCNICA

| Número de pantallas | 1               |
|---------------------|-----------------|
| Tamaño de pantalla  | 32" - 86"       |
| Peso máximo         | 120kg / monitor |
| VESA minimum        | 200 x 200mm     |
| VESA maximum        | 600 x 400mm     |

### 02 DIMENSIONES / PESO

Producto dimensiones W x H x D

Peso (sin caja)

1058 x 1890.5 x 772mm

52kg