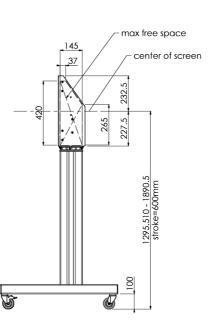

## 01 TECHNICAL SPECIFICATION

| Number of screens   | 1               |
|---------------------|-----------------|
| Screen size         | 32" - 86"       |
| Max weight capacity | 120kg / monitor |
| VESA minimum        | 200 x 200mm     |
| VESA maximum        | 600 x 400mm     |

## 02 DIMENSIONS / WEIGHT

Product dimensions W x H x D

Weight (without box)

1058 x 1890.5 x 772mm 52kg

03 RELATED INFORMATION

**Related products** 

MD 063B7240, MD 052B7288

All trademarks and registered trademarks acknowledged. E & O E. Specification subject to change without notice. All LCD's comply with ISO-9241-307:2008 in connection with pixel defects.