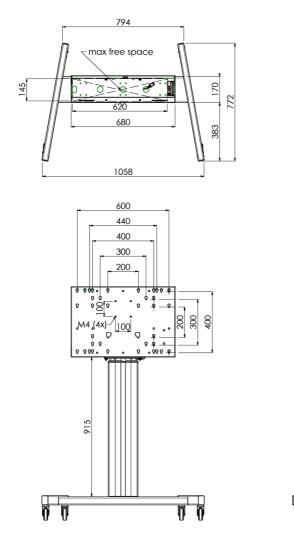

## 02 DIMENSIONS / WEIGHT

Product dimensions W x H x D

Weight (without box)

1058 x 1890.5 x 772mm 52kg

03 RELATED INFORMATION

**Related products** 

MD 063B7240, MD 052B7288

All trademarks and registered trademarks acknowledged. E & O E. Specification subject to change without notice. All LCD's comply with ISO-9241-307:2008 in connection with pixel defects.