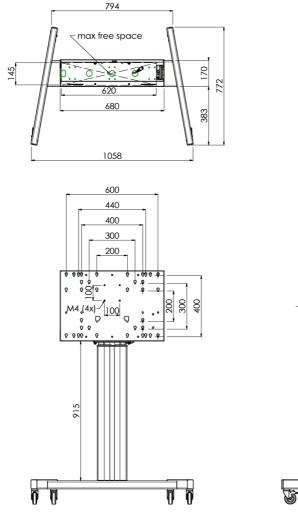

## 02 DIMENSIONS / WEIGHT

Product dimensions W x H x D

Weight (without box)

1058 x 1890.5 x 772mm 52kg

03 RELATED INFORMATION

**Related products** 

MD 063B7240, MD 052B7288

All trademarks and registered trademarks acknowledged. E & O E. Specification subject to change without notice. All LCD's comply with ISO-9241-307:2008 in connection with pixel defects.