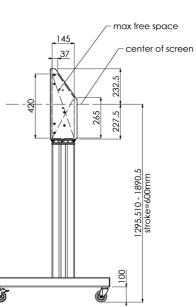

## 02 DIMENSIONS / WEIGHT

Product dimensions W x H x D

Weight (without box)

1058 x 1890.5 x 772mm 52kg

03 RELATED INFORMATION

**Related products** 

MD 063B7240, MD 052B7288

All trademarks and registered trademarks acknowledged. E & O E. Specification subject to change without notice. All LCD's comply with ISO-9241-307:2008 in connection with pixel defects.