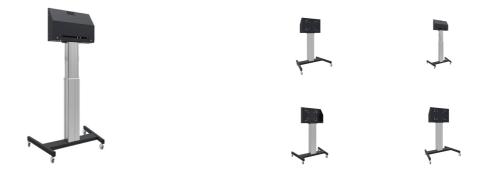

## Floor lift on wheels for large format (touch) displays up to 120 kg with lockable lid for protection

Floor lift XL on wheels for (touch) screens bigger than 65", max 120 kg A motorized trolley for touch screens up to VESA 600-400. What makes this product so unique is its screen flexibility and installation ease, within just three steps the product is installed and ready for use. This wheeled stand with electrical height adjustment has continuous and silent height adjustment and an integrated screen bracket containing most VESA patterns, making it suitable for almost every display. The embedded VESA bracket has another special feature, it can be used as support for a Desktop PC at the back. Please note: If your screen is too big (VESA 600-500/600, VESA 800-500/600 or VESA 800-400), please use the <u>MD 052B7288</u> adapter.

## 01 TECHNICAL SPECIFICATION

| Number of screens   | 1               |
|---------------------|-----------------|
| Screen size         | 32" - 86"       |
| Max weight capacity | 120kg / monitor |
| VESA minimum        | 200 x 200mm     |
| VESA maximum        | 600 x 400mm     |