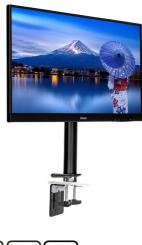

## Simple and functional single desktop arm

The iiyama DS1001C-B1 is a desk mount (grommet or clamp) for flat screens up to 30". Using the arm guarantees you gain additional space on your desk and the cable management system helps to keep the workplace tidy. Broad adjustment capabilities, including tilt, swivel, height and rotation, the arm offers, allow you to easily adjust the position of the screen to your preferences assuring comfortable and healthy body posture.

## **TECHNICAL SPECIFICATION**

| Туре                | desk mount for desktop monitor |
|---------------------|--------------------------------|
| Number of screens   | 1                              |
| Desk monut          | desk clamp or desk grommet     |
| Screen size         | 10" - 30"                      |
| Height adjustment   | 200 - 400mm                    |
| Screen rotation     | PIVOT 90°                      |
| Tilt                | -85° - 15°                     |
| Swivel              | 180°                           |
| Max weight capacity | 10kg / monitor                 |
| VESA minimum        | 75 x 75mm                      |
| VESA maximum        | 100 x 100mm                    |