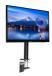

## Simple and functional single desktop arm

The iiyama DS1001C-B1 is a desk mount (grommet or clamp) for flat screens up to 30". Using the arm guarantees you gain additional space on your desk and the cable management system helps to keep the workplace tidy. Broad adjustment capabilities, including tilt, swivel, height and rotation, the arm offers, allow you to easily adjust the position of the screen to your preferences assuring comfortable and healthy body posture.

## **TECHNICAL SPECIFICATION**

| Туре                | desk mount for desktop monitor |
|---------------------|--------------------------------|
| Number of screens   | 1                              |
| Desk monut          | desk clamp or desk grommet     |
| Screen size         | 10" - 30"                      |
| Height adjustment   | 200 - 400mm                    |
| Screen rotation     | PIVOT 90°                      |
| Tilt                | -85° - 15°                     |
| Swivel              | 180°                           |
| Max weight capacity | 10kg / monitor                 |
| VESA minimum        | 75 x 75mm                      |
| VESA maximum        | 100 x 100mm                    |