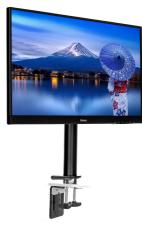

## Simple and functional single monitor arm

The iiyama DS1001C-B1 is a desk mount (grommet or clamp) for flat screens up to 30". Using the monitor arm gives you additional space on your desk and the cable management system helps to keep the workplace tidy. Broad adjustment capabilities, including tilt, swivel, height and rotation, the arm offers, allow you to easily adjust the position of the screen to your preferences assuring comfortable and healthy body posture.