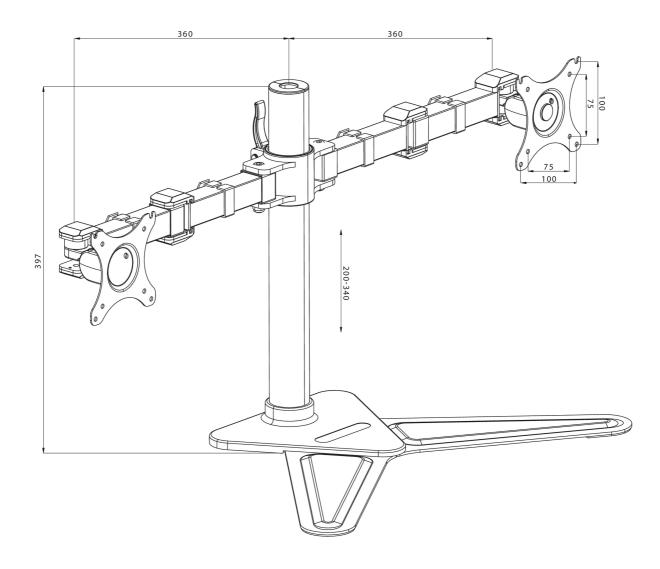

## 01 TECHNICAL SPECIFICATION

| Туре                | desk stand for desktop monitor |
|---------------------|--------------------------------|
| Number of screens   | 2                              |
| Desk monut          | stand                          |
| Screen size         | 10" - 30"                      |
| Height adjustment   | 200 - 340mm                    |
| Screen rotation     | PIVOT 90°                      |
| Tilt                | -85° - 15°                     |
| Swivel              | 180°                           |
| Max weight capacity | 10kg / monitor                 |
| VESA minimum        | 75 x 75mm                      |
| VESA maximum        | 100 x 100mm                    |