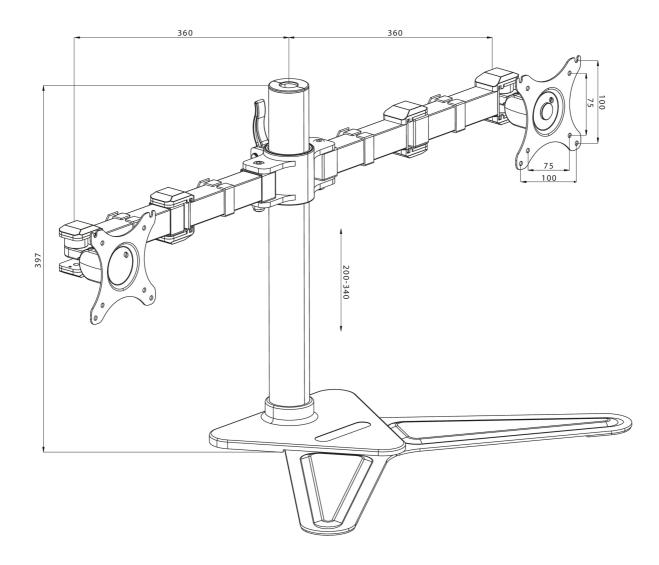

## Comfortable dual desktop stand

The iiyama DS1002D-B1 is a desk stand for two flat screens up to 30". The device allows you to save space on your desk reducing the number of stands to one only and the cable management system makes it easier to keep your workplace tidy. The easy to set-up stand offers broad adjustment capabilities, including tilt, swivel, height and rotation, so you can easily adjust the position of both screens to your preferences assuring comfortable and healthy body posture.

## 01 TECHNICAL SPECIFICATION

| Туре                | desk stand for desktop monitor |
|---------------------|--------------------------------|
| Number of screens   | 2                              |
| Desk monut          | stand                          |
| Screen size         | 10" - 30"                      |
| Height adjustment   | 200 - 340mm                    |
| Screen rotation     | PIVOT 90°                      |
| Tilt                | -85° - 15°                     |
| Swivel              | 180°                           |
| Max weight capacity | 10kg / monitor                 |
| VESA minimum        | 75 x 75mm                      |
| VESA maximum        | 100 x 100mm                    |