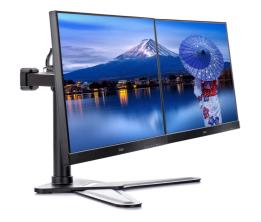

## Comfortable dual desktop stand

The iiyama DS1002D-B1 is a desk stand for two flat screens up to 30". The device allows you to save space on your desk reducing the number of stands to one only and the cable management system makes it easier to keep your workplace tidy. The easy to set-up stand offers broad adjustment capabilities, including tilt, swivel, height and rotation, so you can easily adjust the position of both screens to your preferences assuring comfortable and healthy body posture.