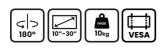

## 01 TECHNICAL SPECIFICATION

| Туре                | desk stand for desktop monitor |
|---------------------|--------------------------------|
| Number of screens   | 2                              |
| Desk monut          | stand                          |
| Screen size         | 10" - 30"                      |
| Height adjustment   | 200 - 340mm                    |
| Screen rotation     | PIVOT 90°                      |
| Tilt                | -85° - 15°                     |
| Swivel              | 180°                           |
| Max weight capacity | 10kg / monitor                 |
| VESA minimum        | 75 x 75mm                      |
| VESA maximum        | 100 x 100mm                    |