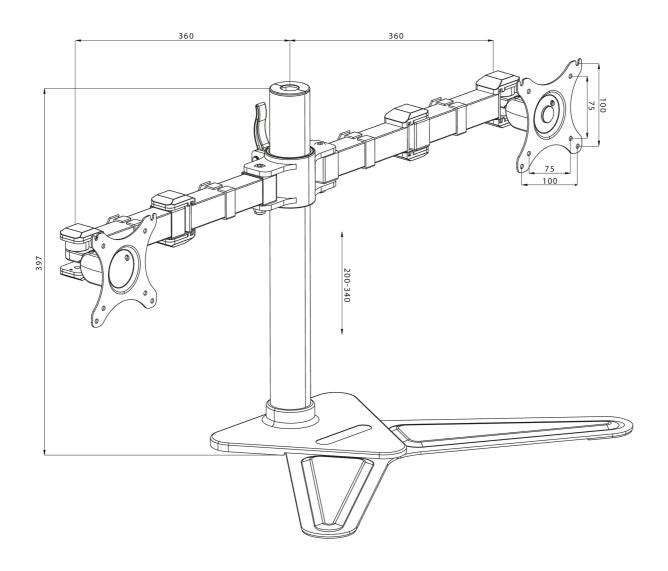

## Comfortable dual monitor arm stand

The iiyama DS1002D-B1 is a desk stand for two flat screens up to 30". The monitor arm allows you to save space on your desk reducing the number of stands to one only and the cable management system makes it easier to keep your workplace tidy. The easy to set-up stand offers broad adjustment capabilities, including tilt, swivel, height and rotation, so you can easily adjust the position of both screens to your preferences assuring comfortable and healthy body posture.

## **TECHNICAL SPECIFICATION**

| Туре                | desk stand for desktop monitor |
|---------------------|--------------------------------|
| Number of screens   | 2                              |
| Desk monut          | stand                          |
| Screen size         | 10" - 30"                      |
| Height adjustment   | 200 - 340mm                    |
| Screen rotation     | PIVOT 90°                      |
| Tilt                | -85° - 15°                     |
| Swivel              | 180°                           |
| Max weight capacity | 10kg / monitor                 |
| VESA minimum        | 75 x 75mm                      |
| VESA maximum        | 100 x 100mm                    |