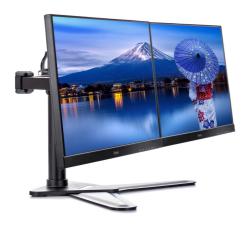

## Comfortable dual monitor arm stand

The iiyama DS1002D-B1 is a desk stand for two flat screens up to 30". The monitor arm allows you to save space on your desk reducing the number of stands to one only and the cable management system makes it easier to keep your workplace tidy. The easy to set-up stand offers broad adjustment capabilities, including tilt, swivel, height and rotation, so you can easily adjust the position of both screens to your preferences assuring comfortable and healthy body posture.