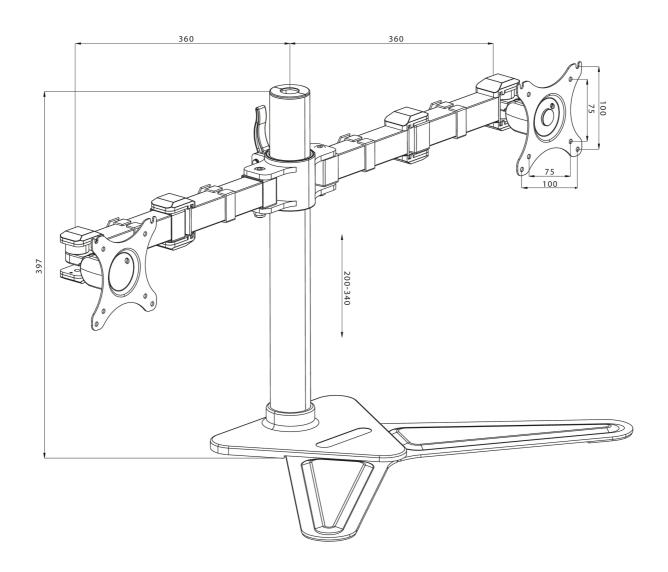

## Comfortable dual monitor arm stand

The iiyama DS1002D-B1 is a desk stand for two flat screens up to 30". The monitor arm allows you to save space on your desk reducing the number of stands to one only and the cable management system makes it easier to keep your workplace tidy. The easy to set-up stand offers broad adjustment capabilities, including tilt, swivel, height and rotation, so you can easily adjust the position of both screens to your preferences assuring comfortable and healthy body posture.

## **TECHNICAL SPECIFICATION**

| Туре                | desk stand for desktop monitor |
|---------------------|--------------------------------|
| Number of screens   | 2                              |
| Desk monut          | stand                          |
| Screen size         | 10" - 30"                      |
| Height adjustment   | 200 - 340mm                    |
| Screen rotation     | PIVOT 90°                      |
| Tilt                | -85° - 15°                     |
| Swivel              | 180°                           |
| Max weight capacity | 10kg / monitor                 |
| VESA minimum        | 75 x 75mm                      |
| VESA maximum        | 100 x 100mm                    |