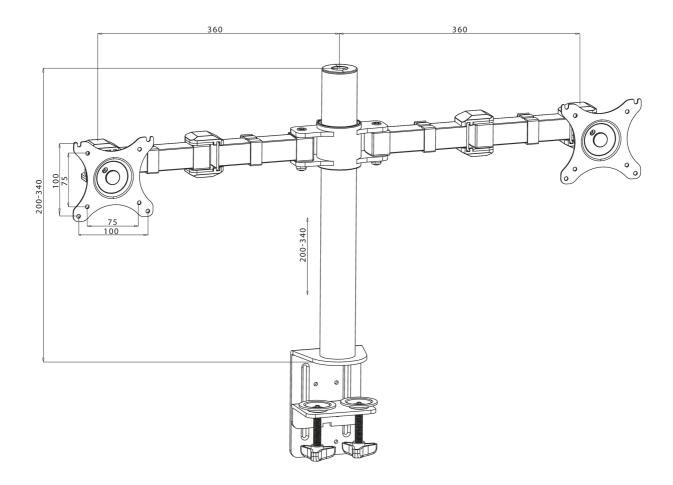

## 01 TECHNICAL SPECIFICATION

| Туре                | desk mount for desktop monitor |
|---------------------|--------------------------------|
| Number of screens   | 2                              |
| Desk monut          | desk clamp                     |
| Screen size         | 10" - 30"                      |
| Height adjustment   | 200 - 400mm                    |
| Screen rotation     | PIVOT 90°                      |
| Tilt                | -85° - 15°                     |
| Swivel              | 180°                           |
| Max weight capacity | 10kg / monitor                 |
| VESA minimum        | 75 x 75mm                      |
| VESA maximum        | 100 x 100mm                    |