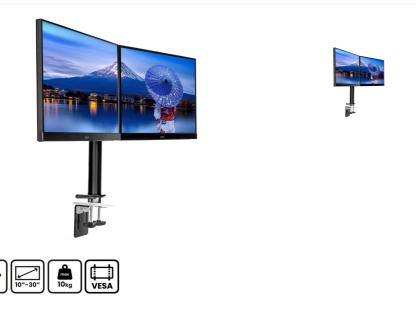

## Simple and functional dual desktop arm

The iiyama DS1002C-B1 is a desk mount (clamp) for two flat screens up to 30". Thanks to the arm you can save space on your desk and the cable management system helps to keep your workplace tidy. Broad adjustment capabilities, including tilt, swivel, height and rotation, the arm offers, allow you to easily adjust the position of the screens to your preferences assuring comfortable and healthy body posture.

## 01 TECHNICAL SPECIFICATION

| Туре                | desk mount for desktop monitor |
|---------------------|--------------------------------|
| Number of screens   | 2                              |
| Desk monut          | desk clamp                     |
| Screen size         | 10" - 30"                      |
| Height adjustment   | 200 - 400mm                    |
| Screen rotation     | PIVOT 90°                      |
| Tilt                | -85° - 15°                     |
| Swivel              | 180°                           |
| Max weight capacity | 10kg / monitor                 |
| VESA minimum        | 75 x 75mm                      |
| VESA maximum        | 100 x 100mm                    |